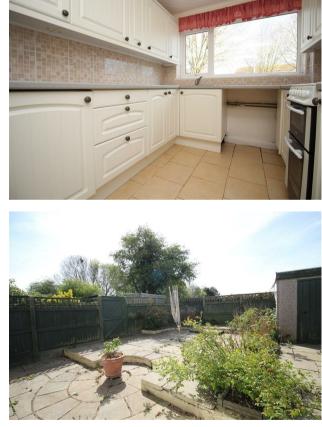

## Area Map

Nestled in the charming area of Hazelwood Meadow in Sandwich, this delightful end terraced house presents an excellent opportunity for those seeking a comfortable family home. The property boasts a well-proportioned reception room with sliding doors onto the low maintenance garden.

The rear of the property overlooks onto a little used primary school playing field and a grassed area to the front offering privacy from the road. There is ample on-street parking in the area.

Note: 12 Months. Part-furnished (the landlord can be flexible) Council Tax Band C.