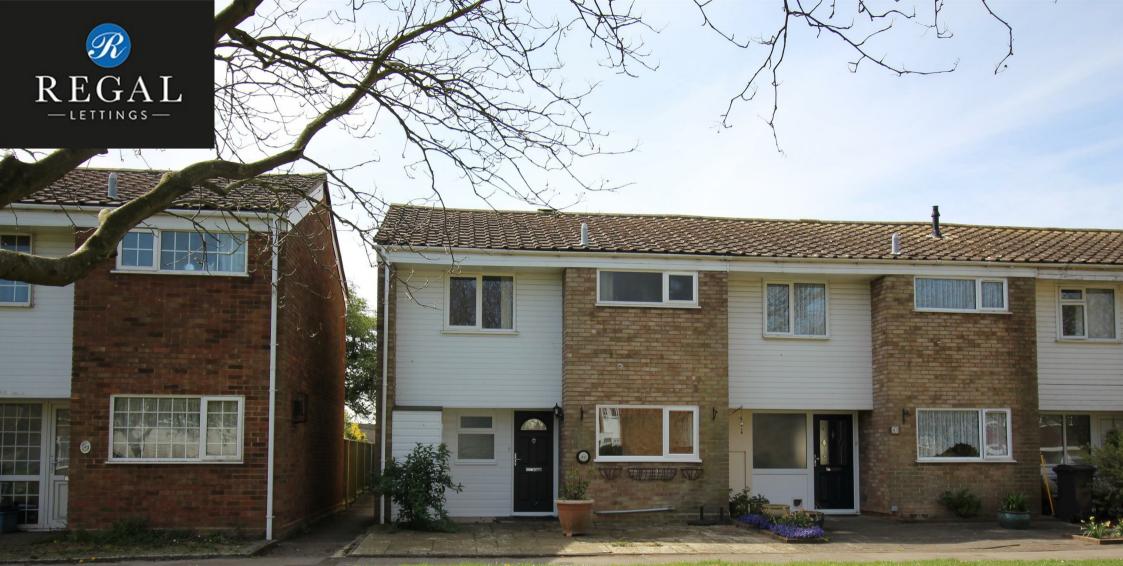

## Area Map

Nestled in the charming area of Hazelwood Meadow in Sandwich, this delightful end terraced house presents an excellent opportunity for those seeking a comfortable family home. The property boasts a well-proportioned reception room with sliding doors onto the low maintenance garden.

The rear of the property overlooks onto a little used primary school playing field and a grassed area to the front offering privacy from the road. There is ample on-street parking in the area.

Note: 12 Months. Part-furnished (the landlord can be flexible) Council Tax Band C.