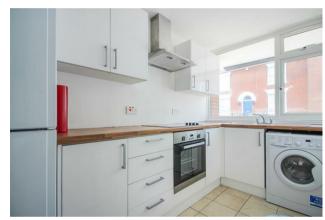

The property is part of a low level development and offers a large sunny communal garden with a small patio area overlooking the green. As you enter the property you will find the generous size double bedroom and tiled bathroom with shower over bath leading from the hallway. As you continue through the property you come to the living room, with doorway to the kitchen which offers a range of fitted wall and floor units. The property is a bright home, suitable for an individual or couples alike! Professionals or Students considered.