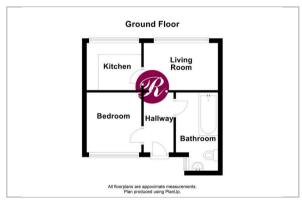

lightful ground floor apartment located within the city walls and within walking distance of Canterbury and the wealth of food, leisure and entertainment facilities on hand.

The property is part of a low level development and offers a large sunny communal garden with a small patio area overlooking the green. As you enter the property you will find the generous size double bedroom and tiled bathroom with shower over bath leading from the hallway. As you continue through the property you come to the living room, with doorway to the kitchen which offers a range of fitted wall and floor units. The property is a bright home, suitable for an individual or couples alike! Professionals or Students considered.

Note: 12 Months. Council Tax Band B. Furnished.









## Area Map



## Floor Plan



## Energy Efficiency Graph



These particulars, whilst believed to be accurate are set out as a general outline only for guidance and do not constitute any part of an offer or contract. Intending purchasers should not rely on them as statements of representation of fact, but must satisfy themselves by inspection or otherwise as to their accuracy. No person in this firms employment has the authority to make or give any representation or warranty in respect of the property.