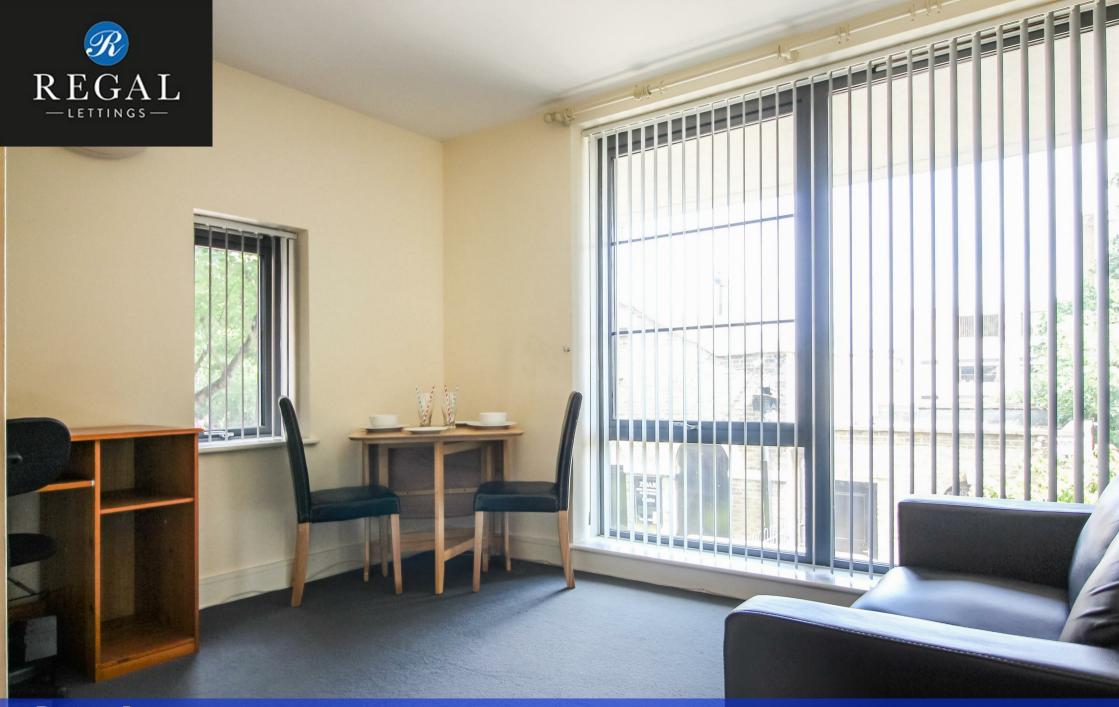

The sleeping area is sectioned off from the living space giving the feel of a separate room and comes with double built in wardrobe. The living room comes with sofa, dining table and chairs and study area, couple with the benefit of floor to ceiling windows flooding the property with natural light.