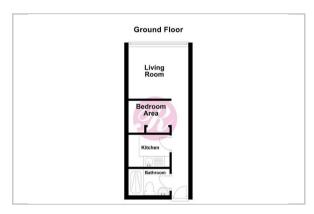

gs are delighted to bring to market The Burgate Apartments, set within the city walls in the heart of Canterbury.

As you enter the property there is a generous shower room, offering double walk in shower along with a vanity area with modern fittings. Moving through the apartment the white gloss kitchen offers an array of wall and base unit, washer drier, oven and electric hob and ample work space for cooking.

The sleeping area is sectioned off from the living space giving the feel of a separate room and comes with double built in wardrobe. The living room comes with sofa, dining table and chairs and study area, couple with the benefit of floor to ceiling windows flooding the property with natural light.

Note: 12 Months. Furnished. Council Tax Band









## Area Map



## Floor Plan



## **Energy Efficiency Graph**



These particulars, whilst believed to be accurate are set out as a general outline only for guidance and do not constitute any part of an offer or contract. Intending purchasers should not rely on them as statements of representation of fact, but must satisfy themselves by inspection or otherwise as to their accuracy. No person in this firms employment has the authority to make or give any representation or warranty in respect of the property.