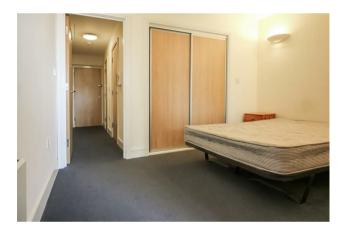

The sleeping area is sectioned off from the living space giving the feel of a separate room and comes with double built in wardrobe. The living room comes with sofa, dining table and chairs and study area, couple with the benefit of floor to ceiling windows flooding the property with natural light.