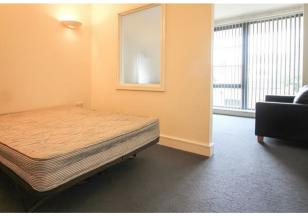

The sleeping area is sectioned off from the living space giving the feel of a separate room and comes with double built in wardrobe. The living room comes with sofa, dining table and chairs and study area, couple with the benefit of floor to ceiling windows flooding the property with natural light.