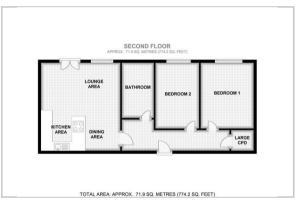

## 28 Back Lane, Canterbury, Kent, CT1 2FX

Within the popular `The Old Tannery` development is this two bedroom apartment, set in the heart of the city centre with one allocated parking spaces. Accommodation offers an open plan lounge/kitchen with white goods, master bedroom and second bedroom, bathroom with shower over bath. Part - furnished. Council Tax Band D.

Note: 12 Months. Part - Furnished.









## Area Map



## Floor Plan



## **Energy Efficiency Graph**



These particulars, whilst believed to be accurate are set out as a general outline only for guidance and do not constitute any part of an offer or contract. Intending purchasers should not rely on them as statements of representation of fact, but must satisfy themselves by inspection or otherwise as to their accuracy. No person in this firms employment has the authority to make or give any representation or warranty in respect of the property.