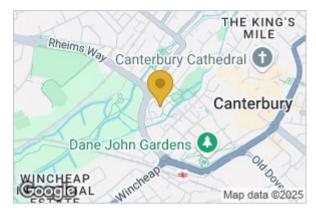

## 28 Back Lane, Canterbury, Kent, CT1 2FX

Within the popular `The Old Tannery` development is this two bedroom apartment, set in the heart of the city centre with one allocated parking spaces. Accommodation offers an open plan lounge/kitchen with white goods, master bedroom and second bedroom, bathroom with shower over bath. Part - furnished. Council Tax Band D.

Note: 12 Months. Part - Furnished.









## Area Map



## Floor Plan



## **Energy Efficiency Graph**



These particulars, whilst believed to be accurate are set out as a general outline only for guidance and do not constitute any part of an offer or contract. Intending purchasers should not rely on them as statements of representation of fact, but must satisfy themselves by inspection or otherwise as to their accuracy. No person in this firms employment has the authority to make or give any representation or warranty in respect of the property.