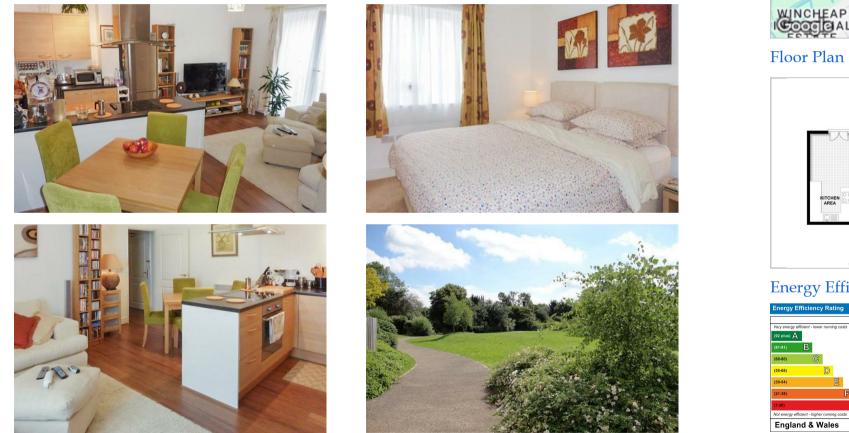

## 28 Back Lane, Canterbury, Kent, CT1 2FX

Area Map

Within the popular `The Old Tannery` development is this two bedroom apartment, set in the heart of the city centre with one allocated parking spaces. Accommodation offers an open plan lounge/kitchen with white goods, master bedroom and second bedroom, bathroom with shower over bath. UNFURNISHED. Council Tax Band D.