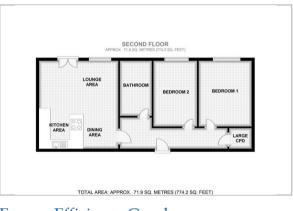

## 28 Back Lane, Canterbury, Kent, CT1 2FX

Area Map

Within the popular `The Old Tannery` development is this two bedroom apartment, set in the heart of the city centre with one allocated parking spaces. Accommodation offers an open plan lounge/kitchen with white goods, master bedroom and second bedroom, bathroom with shower over bath. UNFURNISHED. Council Tax Band D.