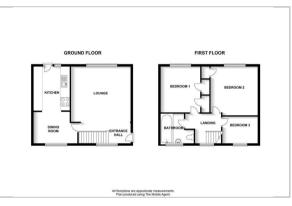

## 43 Squire Avenue, Canterbury, Kent, CT2 8PF

A delightful end-terrace house presents an excellent opportunity for families and professionals alike. With three well-proportioned bedrooms, this property offers ample space for comfortable living.

The house features a well-appointed bathroom, ensuring convenience for all residents. The layout is designed to maximise space and light, creating a warm and welcoming atmosphere throughout.

Additionally, the property benefits from parking for one vehicle, a valuable asset in this desirable location.

Note: Furnished. 12 Months. Council Tax Band B.









## Area Map



## Floor Plan



## **Energy Efficiency Graph**



These particulars, whilst believed to be accurate are set out as a general outline only for guidance and do not constitute any part of an offer or contract. Intending purchasers should not rely on them as statements of representation of fact, but must satisfy themselves by inspection or otherwise as to their accuracy. No person in this firms employment has the authority to make or give any representation or warranty in respect of the property.