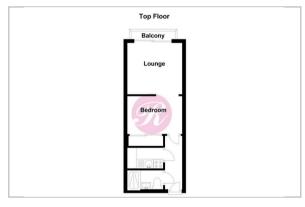

y there is a generous shower room, offering double walk in shower along with a vanity area with modern fittings. Moving through the apartment the white gloss kitchen offers an array of wall and base unit, washer drier, oven and electric hob and ample work space for cooking.

The sleeping area is sectioned off from the living space giving the feel of a separate room and comes with double built in wardrobe. The living room comes with sofa, dining table and chairs and study area, couple with the benefit of a balcony. An ideal location with great access to the city centre, main bus station and easy walking distance to both Canterbury East and Canterbury West train stations.

Note: Photos illustrated of a similar apartment within the block. 12 Months let.









## Area Map



## Floor Plan



## **Energy Efficiency Graph**



These particulars, whilst believed to be accurate are set out as a general outline only for guidance and do not constitute any part of an offer or contract. Intending purchasers should not rely on them as statements of representation of fact, but must satisfy themselves by inspection or otherwise as to their accuracy. No person in this firms employment has the authority to make or give any representation or warranty in respect of the property.