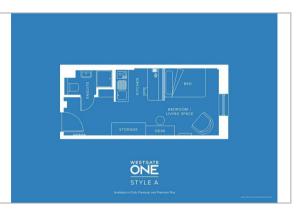

NOTE: Couples are welcome for an additional £100 per calendar month for bills. Council Tax Band A.

Floor Plan