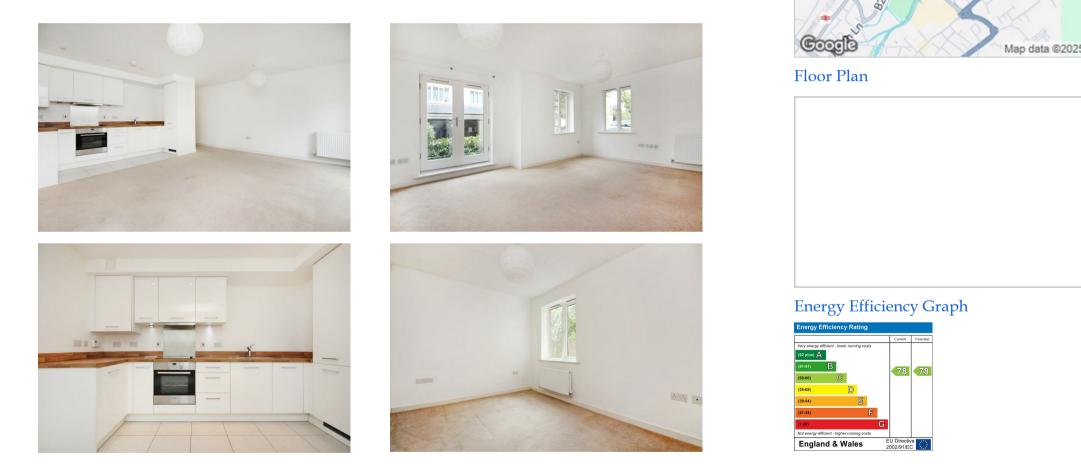

## Area Map

Birley's Pavilion & Playing Fields

0

St Stephen

This ground floor apartment two bedroom apartment is located in the popular Kingsbrook Park development. The apartment offers an open plan dual aspect living space with a Juliet balcony and modern gloss kitchen with integrated applicances. The apartment has two double bedrooms, one en-suite shower room and an additional bathroom with a bath/shower over, a heated towel rail, basin and W.C. The property comes with one allocated parking space and resident communal gardens nearby.