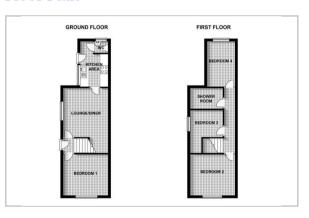

## 17 Pretoria Road, Canterbury, CT1 1QL

A four bedroom student house located close to CCU. The accommodation offers a versatile space that would suit a group of students or a family tenancy.

For students, there are four bedrooms, the landlord would look to offer the tenancy until 30th June 2026 and there is an option for a bills package which we are able to discuss prices for you.

For a family, the property would serve itself well as a three bedroom home with two reception rooms downstairs. The property has a ground floor WC and upstairs family bathroom.

Note: 12 Months. Council Tax Band C. Deposit for a family £1,730.76.









## Area Map



## Floor Plan



## **Energy Efficiency Graph**



These particulars, whilst believed to be accurate are set out as a general outline only for guidance and do not constitute any part of an offer or contract. Intending purchasers should not rely on them as statements of representation of fact, but must satisfy themselves by inspection or otherwise as to their accuracy. No person in this firms employment has the authority to make or give any representation or warranty in respect of the property.