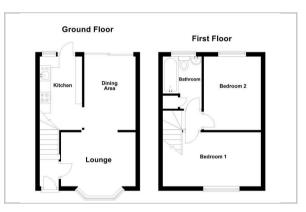

## Floor Plan

Accommodation offers an open plan lounge with large bay window to the front and dining room, with patio doors to the rear garden. There is a fitted kitchen with white goods. Upstairs there are two bedrooms and a family bathroom.