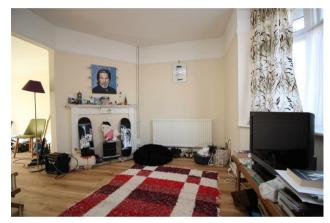

Accommodation offers an open plan lounge with large bay window to the front and dining room, with patio doors to the rear garden. There is a fitted kitchen with white goods. Upstairs there are two bedrooms and a family bathroom.