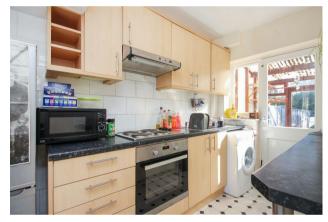

Accommodation offers an open plan lounge with large bay window to the front and dining room, with patio doors to the rear garden. There is a fitted kitchen with white goods. Upstairs there are two bedrooms and a family bathroom.