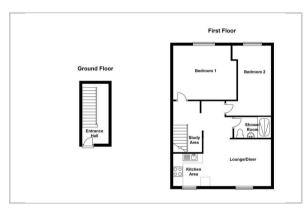

## 85a Northgate, Canterbury, Kent, CT1 1BA

This beautiful apartment boasts two double bedrooms and is set in the heart of Canterbury, only a short walking distance from the shops, pubs and restaurants. The property comprises two double bedrooms, lounge/diner with fitted kitchen off, study area on landing and a modern shower room.

## Area Map

Floor Plan

**Energy Efficiency Graph** 

These particulars, whilst believed to be accurate are set out as a general outline only for guidance and do not constitute any part of an offer or contract. Intending purchasers should not rely on them as statements of representation of fact, but must satisfy themselves by inspection or otherwise as to their accuracy. No person in this firms employment has the authority to make or give any representation or warranty in respect of the property.