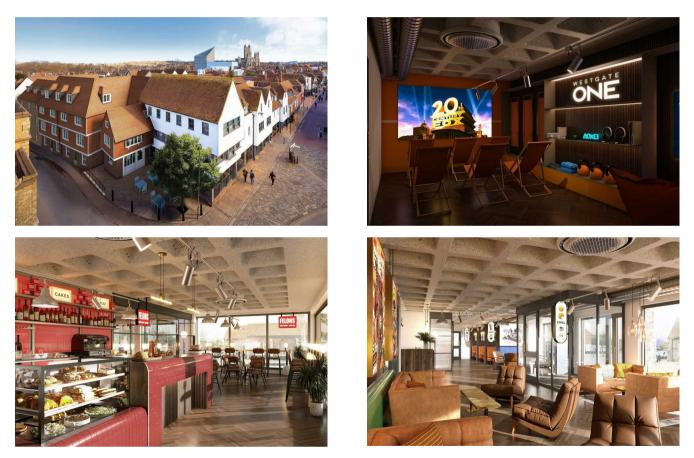

#### \*\* BRAND NEW ACCOMMODATION CURRENTLY BEING BUILT\*\*

This is your opportunity to be among the first set of tenants in this brand new building at Westgate One. We are offering a rare opportunity to secure the accommodation with  $\pounds$ 50 off your rental amount per calendar month\*

All bills are included within this offer and available for occupation from 1st September 2025 so you can be settled before the start of the studies!

There will also be access to a brand new coffee shop, fully equipped gym (24/7) cinema and gaming room and a study area for you to use.

Note: \*(subject to terms and conditions, please contact our office for further information). The images provided are CGI images which indicate the specification and finish of the build.