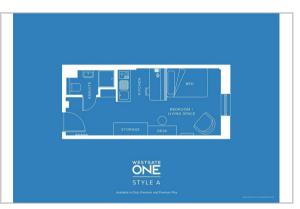

Westgate One St Peters Street Canterbury CT1 2WS £1,310 Per Calendar Month

 $\mathscr{R}$ 

REGAL



## Westgate One St Peters Street, Canterbury, CT1 2WS

An opportunity to reside in the popular Westgate One development. This studio apartment is located within the Davey Block on the first floor. Throughout the property has been finished to a high standard and also offers the rent inclusive of the bills (excluding council tax) the space has been designed exceptionally well with fantastic fixtures and fittings.

Note: Available from 14th August 2025. Council Tax Band A. Couples are welcome, however there will be an additional charge for the inclusive bills.



## Area Map



Floor Plan



## Energy Efficiency Graph



These particulars, whilst believed to be accurate are set out as a general outline only for guidance and do not constitute any part of an offer or contract. Intending purchasers should not rely on them as statements of representation of fact, but must satisfy themselves by inspection or otherwise as to their accuracy. No person in this firms employment has the authority to make or give any representation or warranty in respect of the property.

57 Castle Street, Canterbury, Kent, CT1 2PY Tel: 01227 767200 Email: lettingssales@regal-estates.co.uk