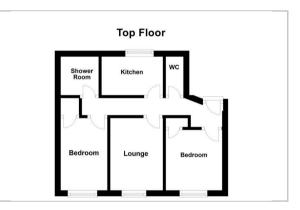

15a Market Street The Golden Key Building Sandwich CT13 9DA £950 PCM

Library

105

Regal

15 MARKET STREET

TEL: 01304 611227

HALING THERE MADE

10 100

## 15a Market Street, The Golden Key Building, Sandwich, CT13 9DA

## Area Map

An apartment set in the heart of Sandwich. Located on the second floor, the apartment comprises of a spacious lounge, kitchen/diner, two double bedrooms and shower room with separate WC. Viewing is highly recommended and parking is on street with permit. Unfurnished.

NOTE: 12 Month minimum Term. Council Tax Band B. Please note that under Section 21 of the Estate Agents, Regal declare an interest in this property.





## Floor Plan



## Energy Efficiency Graph



These particulars, whilst believed to be accurate are set out as a general outline only for guidance and do not constitute any part of an offer or contract. Intending purchasers should not rely on them as statements of representation of fact, but must satisfy themselves by inspection or otherwise as to their accuracy. No person in this firms employment has the authority to make or give any representation or warranty in respect of the property.

57 Castle Street, Canterbury, Kent, CT1 2PY Tel: 01227 767200 Email: lettingssales@regal-estates.co.uk