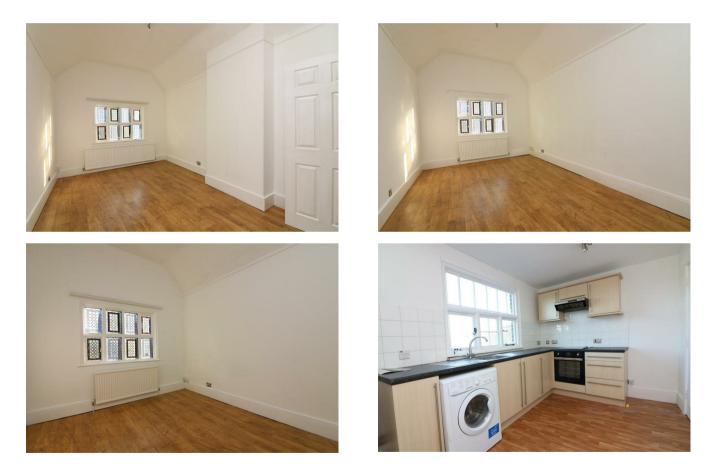

## Area Map

An apartment set in the heart of Sandwich. Located on the second floor, the apartment comprises of a spacious lounge, kitchen/diner, two double bedrooms and shower room with separate WC. Viewing is highly recommended and parking is on street with permit. Unfurnished.