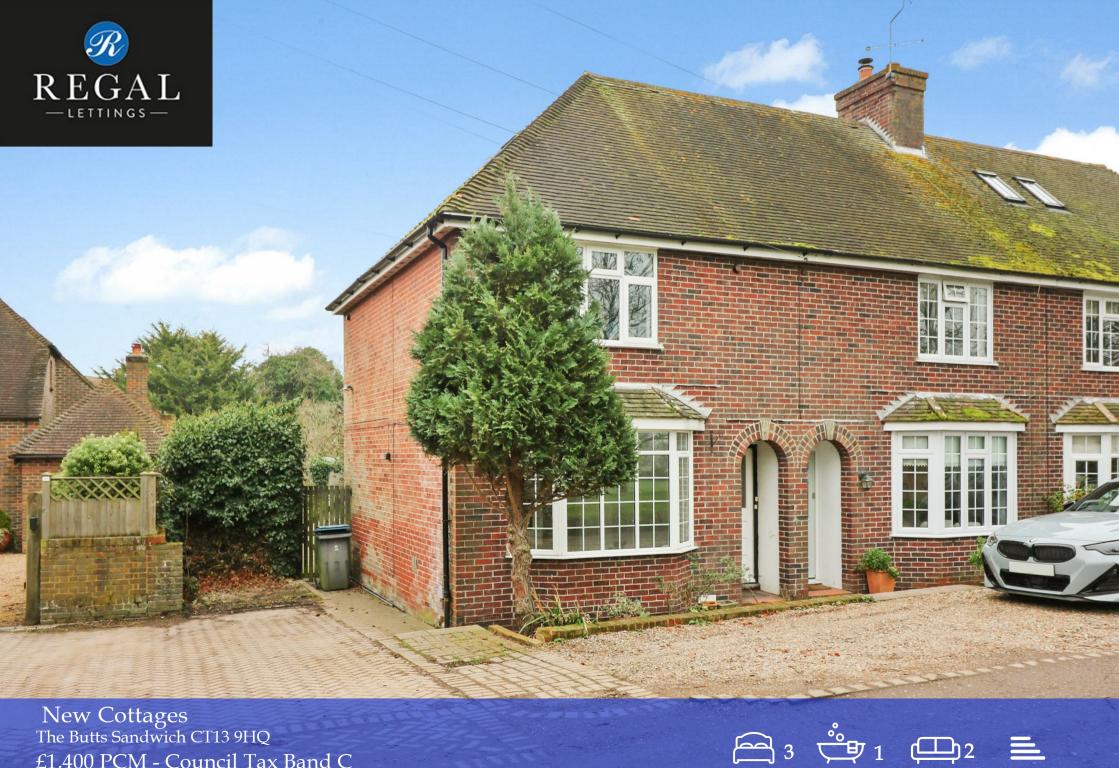

£1,400 PCM - Council Tax Band C

# 1 New Cottages, The Butts, Sandwich, CT13 9HQ

This well-presented three bedroom end of terrace home set in a beautiful setting over-looking the Cricket Ground and the Pavilion to the front. The property offers three spacious double bedrooms with one located in a converted loft with an en-suite WC, open-plan living/dining room, contemporary styled fitted kitchen/breakfast room, modern bathroom with `walk-in` shower and separate WC, double glazing and gas fired central heating. There is parking for two cars, rear garden and situated within the conservation area with parking and a short walking distance to Sandwich town centre!

#### NOTE: 12 Months. Pets Considered. Council Tax Band C.