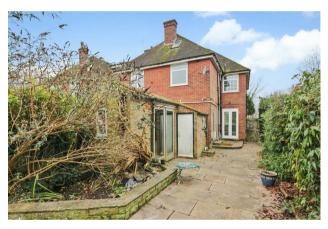

# 1 New Cottages, The Butts, Sandwich, CT13 9HQ

This well-presented three bedroom end of terrace home set in a beautiful setting over-looking the Cricket Ground and the Pavilion to the front. The property offers three spacious double bedrooms with one located in a converted loft with an en-suite WC, open-plan living/dining room, contemporary styled fitted kitchen/breakfast room, modern bathroom with `walk-in` shower and separate WC, double glazing and gas fired central heating. There is parking for two cars, rear garden and situated within the conservation area with parking and a short walking distance to Sandwich town centre!