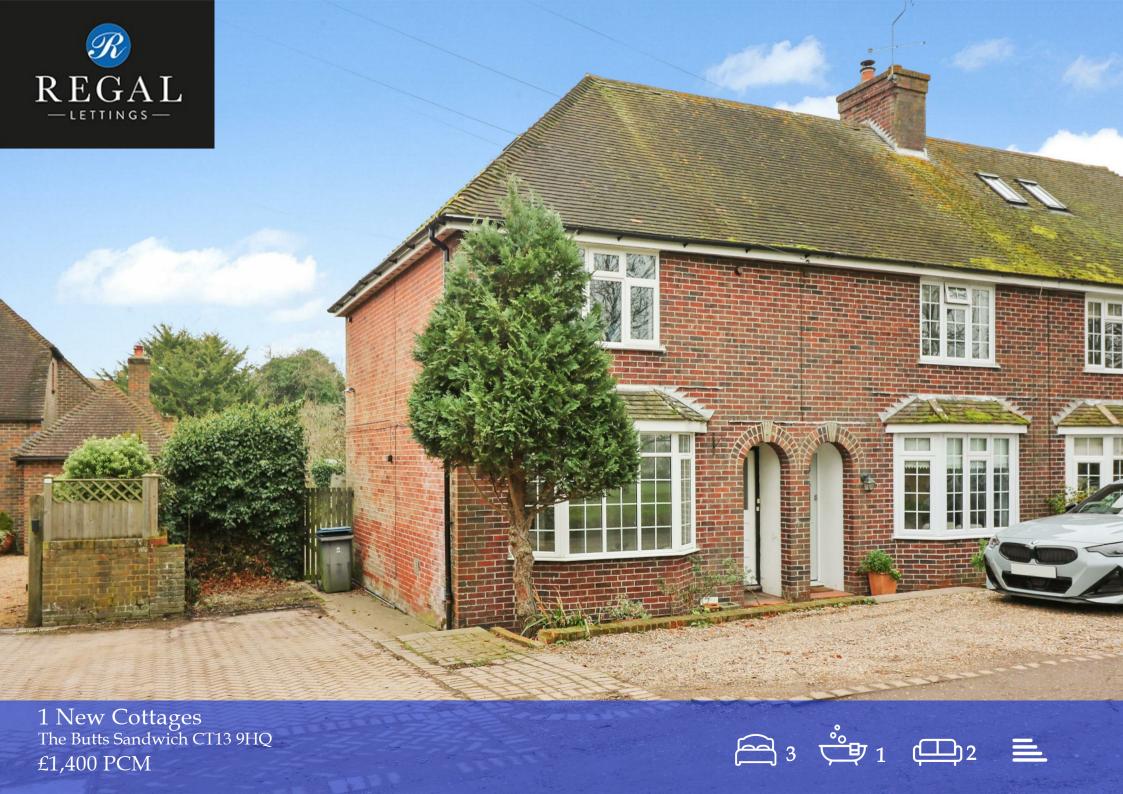

# 1 New Cottages, The Butts, Sandwich, CT13 9HQ

This well-presented three bedroom end of terrace home set in a beautiful setting over-looking the Cricket Ground and the Pavilion to the front. The property offers three spacious double bedrooms with one located in a converted loft with an en-suite WC, open-plan living/dining room, contemporary styled fitted kitchen/breakfast room, modern bathroom with `walk-in` shower and separate WC, double glazing and gas fired central heating. There is parking for two cars, rear garden and situated within the conservation area with parking and a short walking distance to Sandwich town centre!

#### NOTE: 12 Months. Pets Considered. Council Tax Band C.