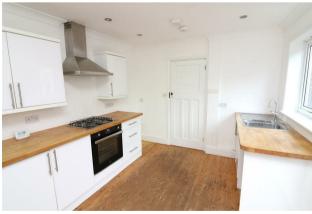

# 1 New Cottages, The Butts, Sandwich, CT13 9HQ

This well-presented three bedroom end of terrace home set in a beautiful setting over-looking the Cricket Ground and the Pavilion to the front. The property offers three spacious double bedrooms with one located in a converted loft with an en-suite WC, open-plan living/dining room, contemporary styled fitted kitchen/breakfast room, modern bathroom with `walk-in` shower and separate WC, double glazing and gas fired central heating. There is parking for two cars, rear garden and situated within the conservation area with parking and a short walking distance to Sandwich town centre!