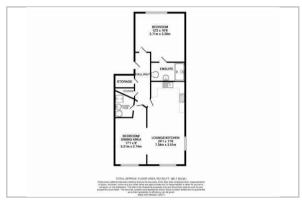

## 28 Great Stour Place, Canterbury, Kent, CT2 7EY

A stunning large one bedroom apartment in a gated development close to Canterbury West Station

This unique large one bedroom apartment within a gated courtyard development on the edge of the sought-after St Dunstan's area. The property comprises of a large open plan kitchen-lounge-dining space, master bedroom with en suite and a further additional shower room. The property is offered part furnished and comes with one allocated parking space.

## Area Map

Floor Plan

**Energy Efficiency Graph** 

These particulars, whilst believed to be accurate are set out as a general outline only for guidance and do not constitute any part of an offer or contract. Intending purchasers should not rely on them as statements of representation of fact, but must satisfy themselves by inspection or otherwise as to their accuracy. No person in this firms employment has the authority to make or give any representation or warranty in respect of the property.