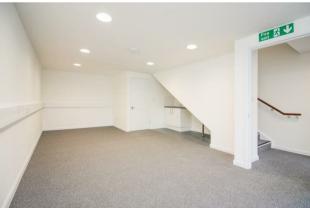

The office, with individual double glazed entrance doors and windows throughout is set over a ground and first floor layout with WC and kitchenette to the ground floor. Block paved parking forecourt to front. Viewing is highly recommended. The building is 4.5m x 7m over two floors.