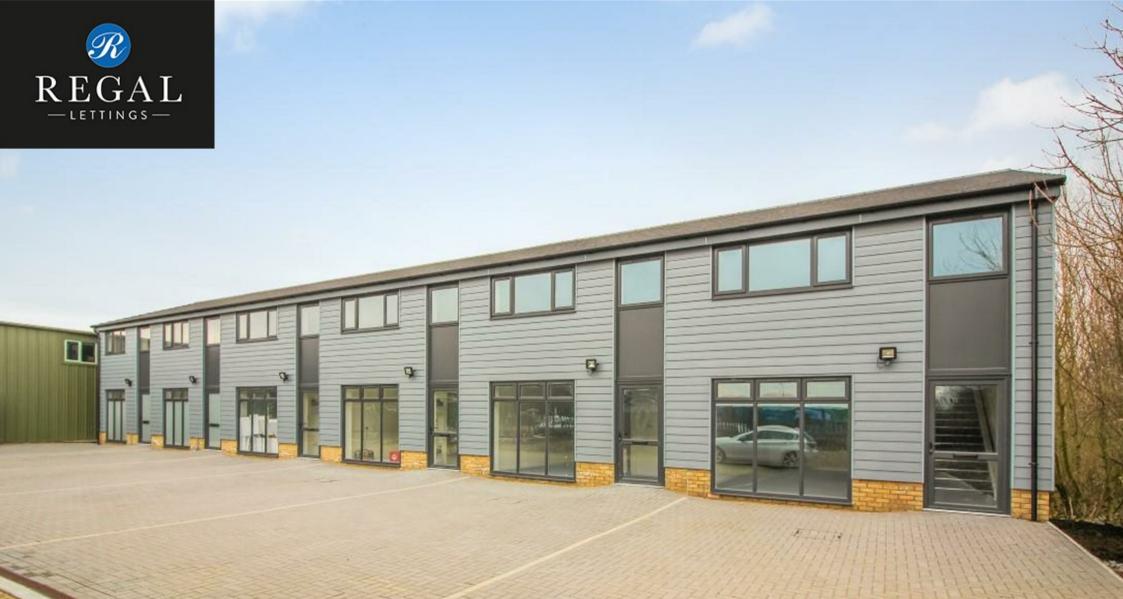

## Area Map

This office suite is situated on the popular Lakesview Business Park just off the A28. There are a good mix of local and national operators. The site provides good access to Canterbury and the A299 Thanet Way linking Ramsgate Port and the M2/A2 road network

The office, with individual double glazed entrance doors and windows throughout is set over a ground and first floor layout with WC and kitchenette to the ground floor. Block paved parking forecourt to front. Viewing is highly recommended. The building is 4.5m x 7m over two floors.