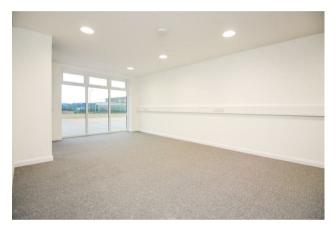

The office, with individual double glazed entrance doors and windows throughout is set over a ground and first floor layout with WC and kitchenette to the ground floor. Block paved parking forecourt to front. Viewing is highly recommended. The building is 4.5m x 7m over two floors.