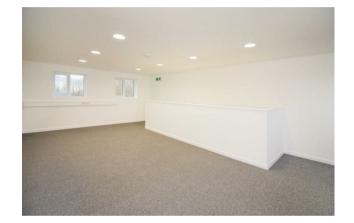

The office, with individual double glazed entrance doors and windows throughout is set over a ground and first floor layout with WC and kitchenette to the ground floor. Block paved parking forecourt to front. Viewing is highly recommended. The building is 4.5m x 7m over two floors.