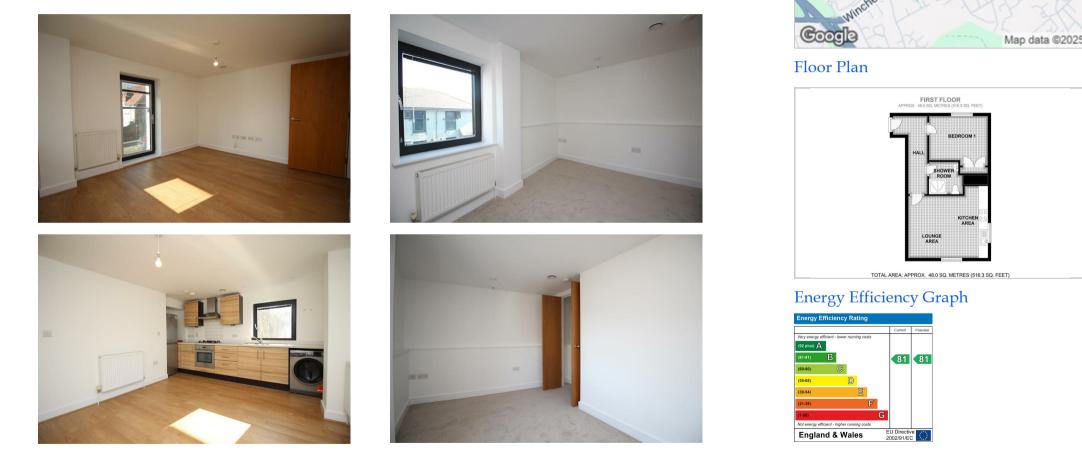

## Jubilee Court, Wincheap, Canterbury, CT1 3FJ

A one double bedroom first floor apartment with open plan living space located just a few hundred yards from the City Walls. An open plan lounge/dining room with a juliet balcony window overlooking Wincheap High Street. The kitchen area contains a range of high gloss fitted units including stainless steel sink unit, base and wall cupboards, split level cooker and hob unit, extractor fan, washing machine/dryer and fridge/freezer. A fully tiled luxury shower room offers chrome centrally heated towel rail, wash hand basin and low dual flush WC. Carpeted double bedroom.

## Area Map

WINCHEAP

INDUSTRIAL ESTATE Canterbu

Dane John Gardens 🚺