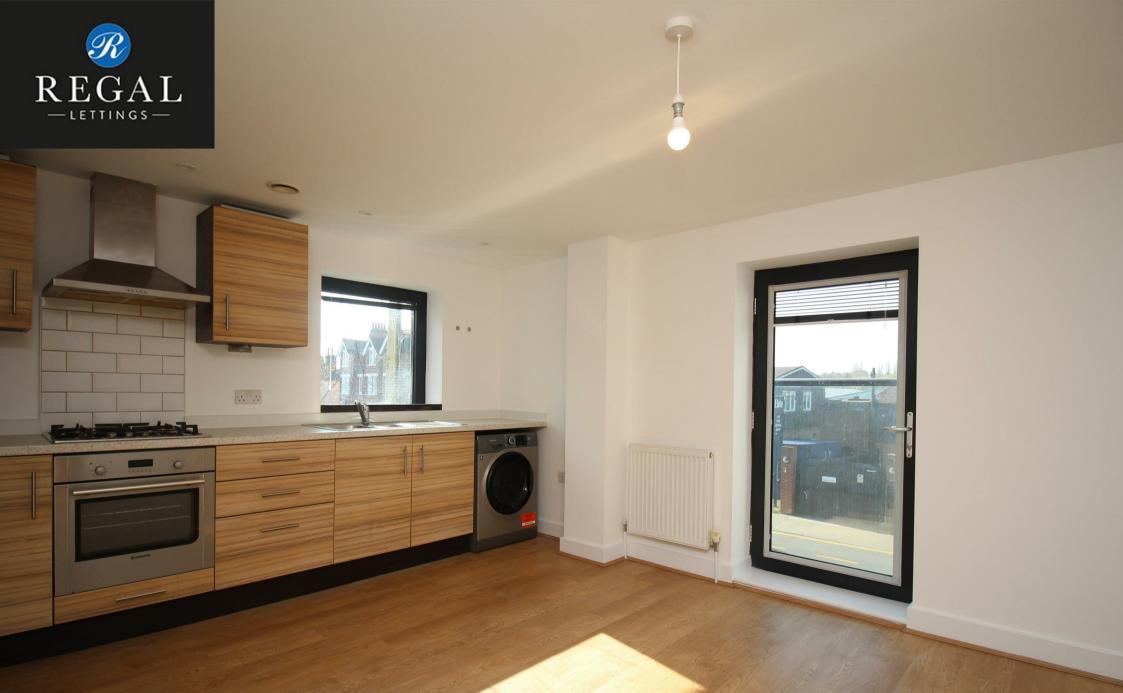

## Jubilee Court, Wincheap, Canterbury, CT1 3FJ

A one double bedroom first floor apartment with open plan living space located just a few hundred yards from the City Walls. An open plan lounge/dining room with a juliet balcony window overlooking Wincheap High Street. The kitchen area contains a range of high gloss fitted units including stainless steel sink unit, base and wall cupboards, split level cooker and hob unit, extractor fan, washing machine/dryer and fridge/freezer. A fully tiled luxury shower room offers chrome centrally heated towel rail, wash hand basin and low dual flush WC. Carpeted double bedroom.