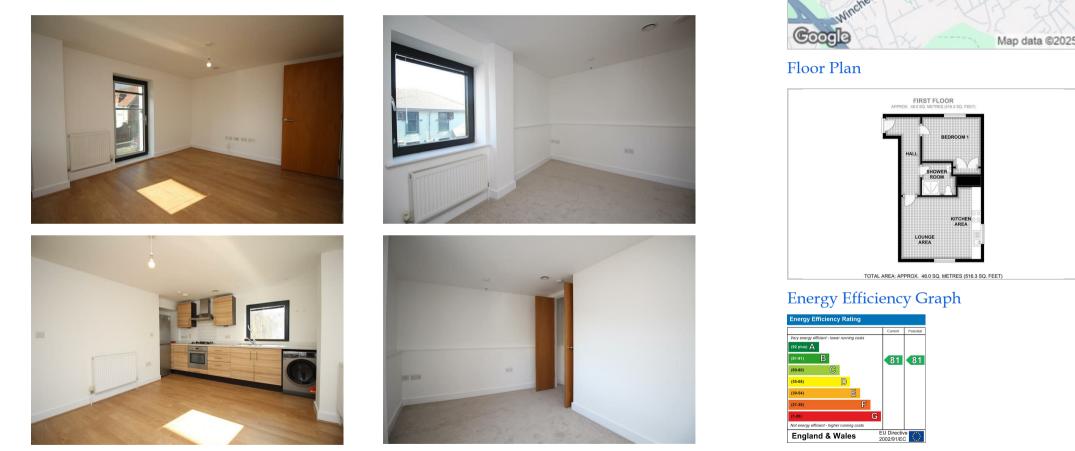

## Jubilee Court, Wincheap, Canterbury, CT1 3FJ

Area Map

WINCHEAP

INDUSTRIAL ESTATE Canterbu

Dane John Gardens 🚺

A one double bedroom first floor apartment with open plan living space located just a few hundred yards from the City Walls. An open plan lounge/dining room with a juliet balcony window overlooking Wincheap High Street. The kitchen area contains a range of high gloss fitted units including stainless steel sink unit, base and wall cupboards, split level cooker and hob unit, extractor fan, washing machine/dryer and fridge/freezer. A fully tiled luxury shower room offers chrome centrally heated towel rail, wash hand basin and low dual flush WC. Carpeted double bedroom.