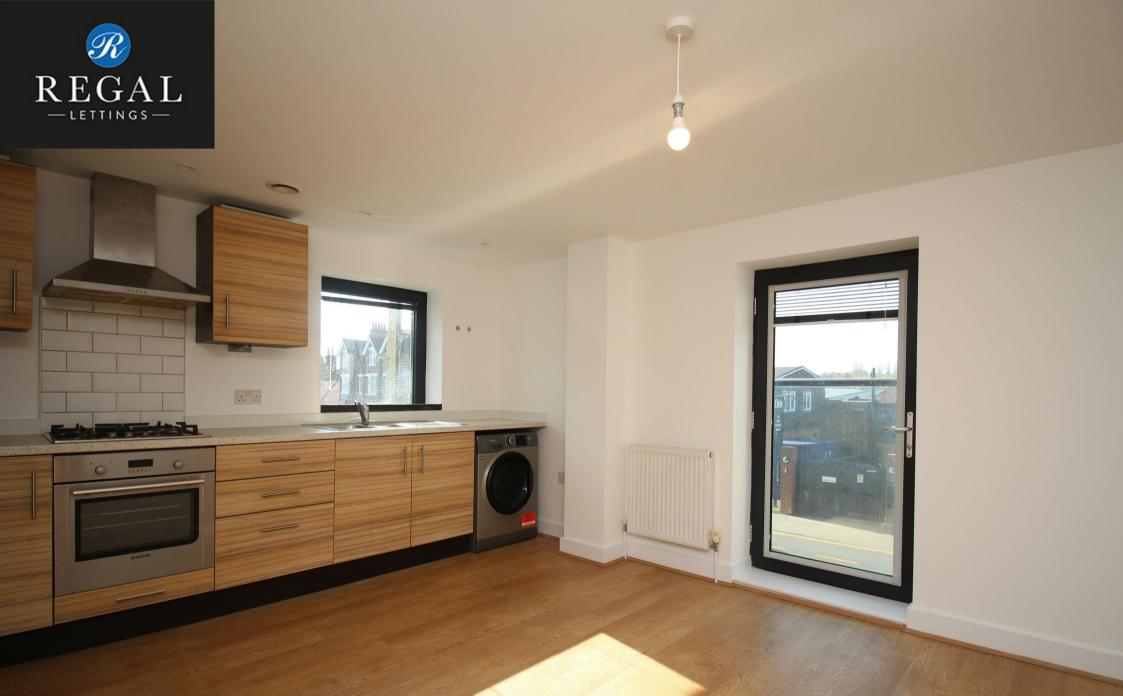

## Jubilee Court, Wincheap, Canterbury, CT1 3FJ

Area Map

WINCHEAP

INDUSTRIAL ESTATE Canterbu

Dane John Gardens 🚺

A one double bedroom first floor apartment with open plan living space located just a few hundred yards from the City Walls. An open plan lounge/dining room with a juliet balcony window overlooking Wincheap High Street. The kitchen area contains a range of high gloss fitted units including stainless steel sink unit, base and wall cupboards, split level cooker and hob unit, extractor fan, washing machine/dryer and fridge/freezer. A fully tiled luxury shower room offers chrome centrally heated towel rail, wash hand basin and low dual flush WC. Carpeted double bedroom.