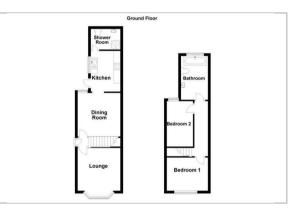

The ground floor boasts two separate reception rooms. You'll also find a well-appointed shower room and toilet on this level, offering added practicality and convenience.

Make your way upstairs to discover two generously sized double bedrooms, perfect for creating a peaceful retreat after a long day. The upstairs bathroom offers a tranquil space to unwind and freshen up at your own leisure.

## Floor Plan