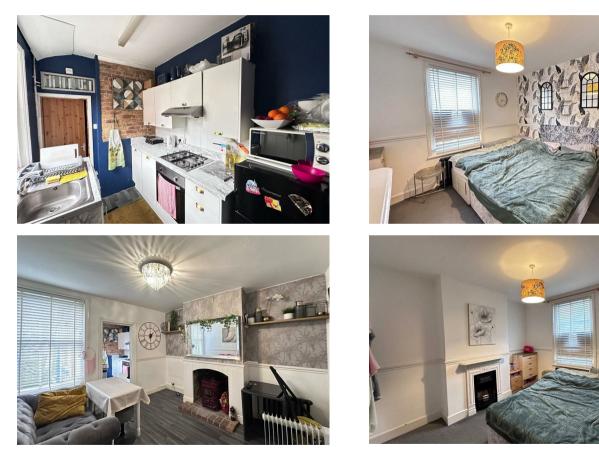

As you step into the house, you'll instantly notice the many period features that have been lovingly preserved, including beautiful fireplaces and an exposed brick wall. These unique architectural elements add character and create a warm and inviting atmosphere throughout.

The ground floor boasts two separate reception rooms. You'll also find a well-appointed shower room and toilet on this level, offering added practicality and convenience.

Make your way upstairs to discover two generously sized double bedrooms, perfect for creating a peaceful retreat after a long day. The upstairs bathroom offers a tranquil space to unwind and freshen up at your own leisure.

One of the highlights of this delightful property is the rear garden, which offers a tranquil oasis away from the bustling city. With no properties overlooking it, you can enjoy privacy and seclusion while still