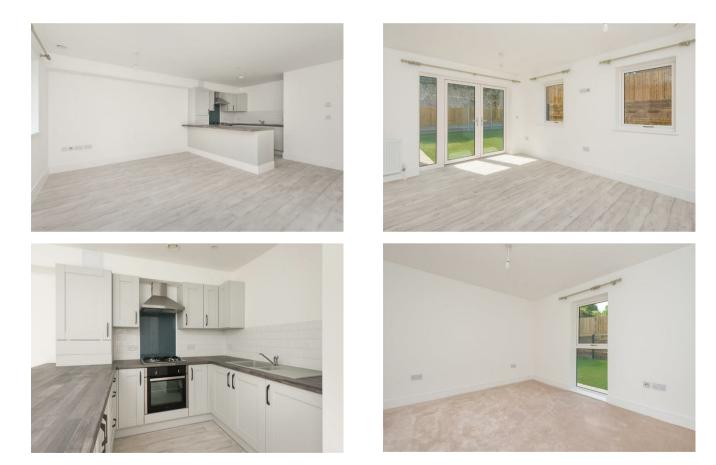

## Area Map

The property available is a two bedroom ground floor apartment comprising of an open plan lounge-diner-kitchen with integrated appliances and French doors onto a large garden space, two bedrooms and bathroom. The property will be offered with one allocated parking space.