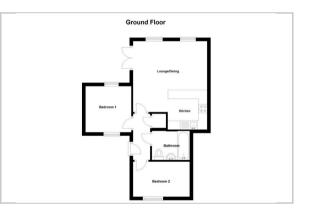

995 PCM

Tes I III



## 26 Rosewood Heights, Coombe Valley Road, Dover, CT17 0FJ

## Area Map

The property available is a two bedroom ground floor apartment comprising of an open plan lounge-diner-kitchen with integrated appliances and French doors onto a large garden space, two bedrooms and bathroom. The property will be offered with one allocated parking space.

Dover is steeped in history and rich with heritage. Today it is one of the busiest ports in Europe, with excellent links to the continent.

From Rosewood Heights, Coombe Valley Road provides access to the centre of Dover via the A256, as well as access to the A2 and A20. You are within easy reach of Ashford, Folkestone, Canterbury and Dover.

Note: 12 Months. Council Tax Band B. Guarantors must be provided.





## Floor Plan



## Energy Efficiency Graph



These particulars, whilst believed to be accurate are set out as a general outline only for guidance and do not constitute any part of an offer or contract. Intending purchasers should not rely on them as statements of representation of fact, but must satisfy themselves by inspection or otherwise as to their accuracy. No person in this firms employment has the authority to make or give any representation or warranty in respect of the property.

57 Castle Street, Canterbury, Kent, CT1 2PY Tel: 01227 767200 Email: lettingssales@regal-estates.co.uk