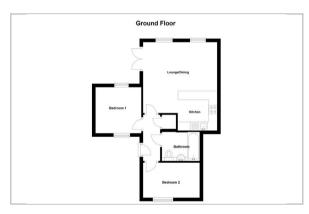

## 26 Rosewood Heights, Coombe Valley Road, Dover, CT17 0FJ

The property available is a two bedroom ground floor apartment comprising of an open plan lounge-diner-kitchen with integrated appliances and French doors onto a large garden space, two bedrooms and bathroom. The property will be offered with one allocated parking space.

## Floor Plan