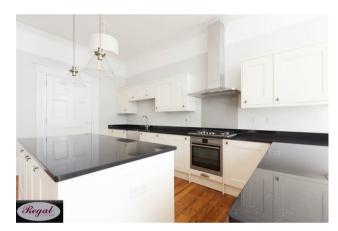

## 21 Market Street, Sandwich, Kent, CT13 9DA

This stunning 1255 SQ FT three bedroom apartment is set in the heart of Sandwich. The apartment has been finished to a high specification, the apartment comprises of a 31ft long lounge-kitchen-diner with integrated appliances, three double bedrooms, two en-suites and an additional bathroom.