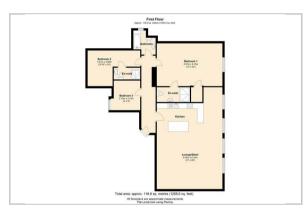

## 21 Market Street, Sandwich, Kent, CT13 9DA

This stunning 1255 SQ FT three bedroom apartment is set in the heart of Sandwich. The apartment has been finished to a high specification, the apartment comprises of a 31ft long lounge-kitchen-diner with integrated appliances, three double bedrooms, two en-suites and an additional bathroom.

NOTE: No pets. 12 Months. Council Tax Band C.









## Area Map



## Floor Plan



## **Energy Efficiency Graph**



These particulars, whilst believed to be accurate are set out as a general outline only for guidance and do not constitute any part of an offer or contract. Intending purchasers should not rely on them as statements of representation of fact, but must satisfy themselves by inspection or otherwise as to their accuracy. No person in this firms employment has the authority to make or give any representation or warranty in respect of the property.