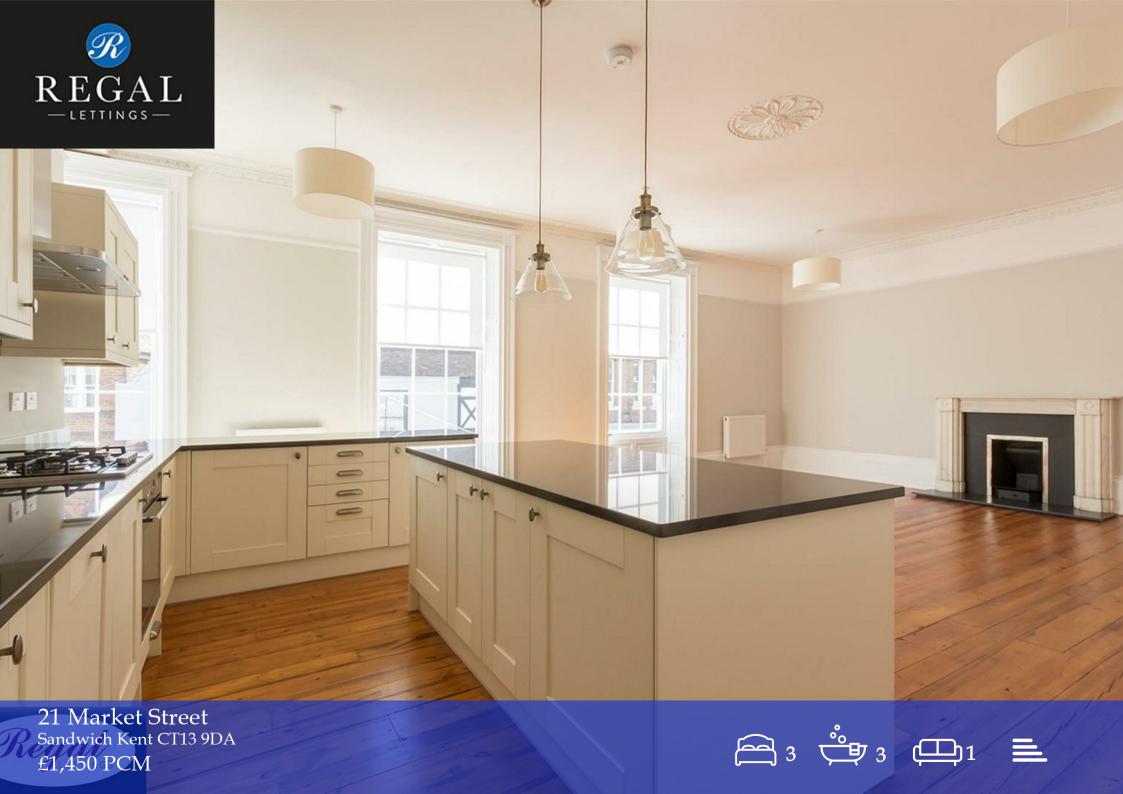

## 21 Market Street, Sandwich, Kent, CT13 9DA

This stunning 1255 SQ FT three bedroom apartment is set in the heart of Sandwich. The apartment has been finished to a high specification, the apartment comprises of a 31ft long lounge-kitchen-diner with integrated appliances, three double bedrooms, two en-suites and an additional bathroom.