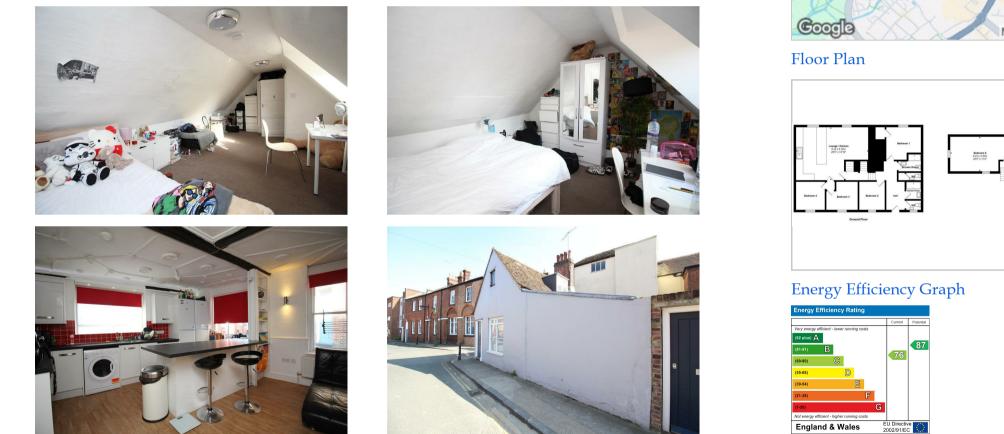

52 King Street / 8 St Alphege Lane Canterbury CT1 2XS £2,520 Per Calendar Month

S' NIPHECE LINE)

52 King Street / 8 St Alphege Lane, Canterbury, CT1 2XS

- \*\*STUDENT ACCOMMODATION 25/26\*\*
- SIX DOUBLE BEDROOM ACCOMMODATION
- LOCATED WITHIN THE CITY WALLS
- STONE THROW AWAY FROM THE CATHEDRAL
- 2X SEPARATE WCS
- 2X SEPARATE SHOWER ROOM
- GREAT COMMUNAL AREA
- Bills Package available, please contact us direct for more information.