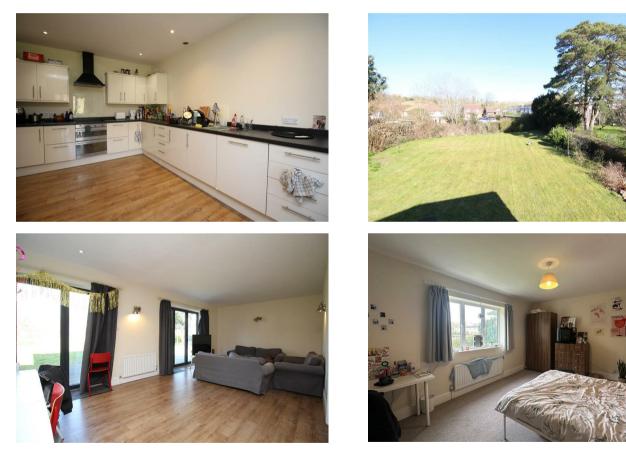

## 18 Orchard Close, Canterbury, CT2 7AL

- \*\*STUDENT ACCOMMODATION 2025/206\*\*\*
- SIX DOUBLE BEDROOMS
- LARGE REAR GARDEN
- BI-FOLDING DOORS ONTO GARDEN
- LARGE OPEN PLAN KITCHEN/DINING/LIVING SPACE
- DOWNSTAIRS SHOWER ROOM AND SEPARATE UTILITY
- EN-SUITE ROOM
- FAMILY BATHROOM WITH BATH AND SHOWER UNIT
- DRIVEWAY PARKING
- Bills package available, please contact us directly for a quotation.