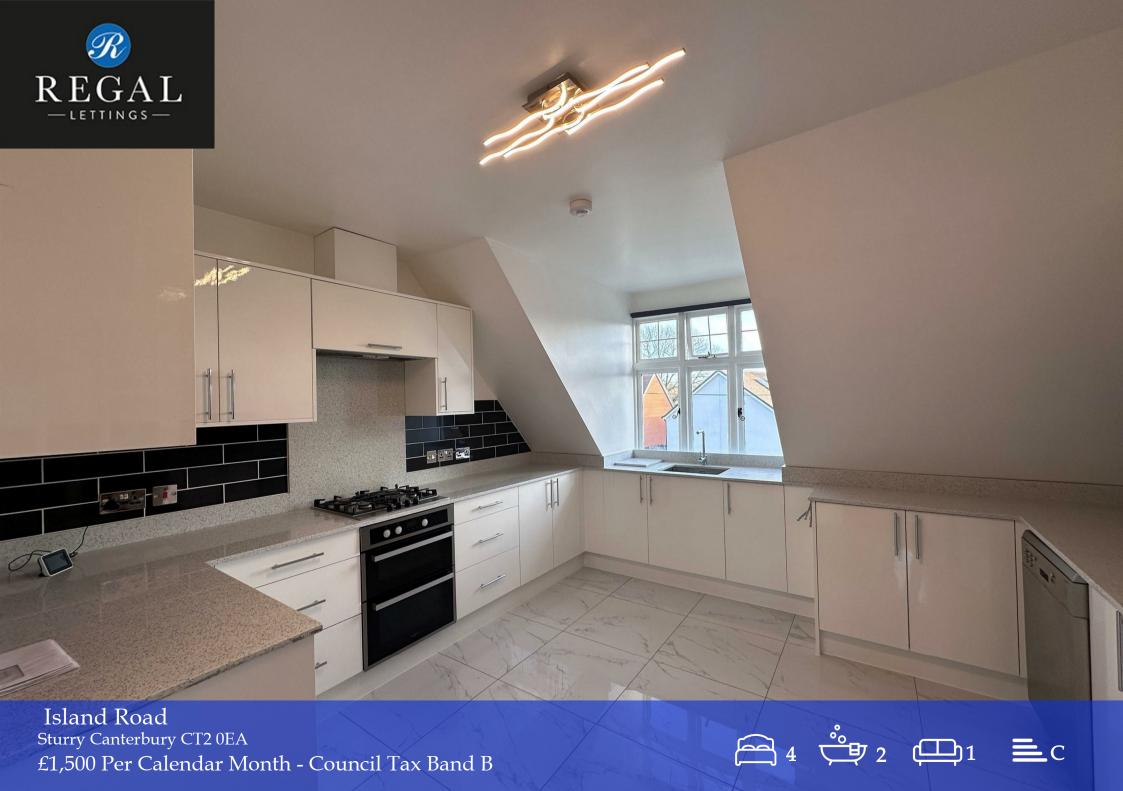

## 1 Island Road, Sturry, Canterbury, CT2 0EA

A deceptively large four bedroom apartment situated opposite Sturry Railway station, offering train links to Canterbury, Ashford and London. The apartment has two bathrooms, one with a steam sauna shower and the other with a spacious bath. The property has versatile use with the number of bedrooms and large living room it has to offer, not to mention the large kitchen.