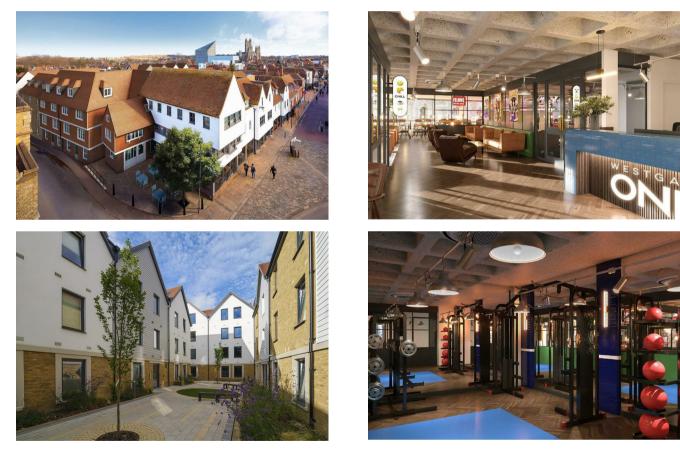

# \*\*\*£500 CASH BACK OFFER IF SECURED BEFORE 31st MAY 25\*\*\* TOP FLOOR, FURNISHED STUDIO WITH ALL BILLS INCLUDED!

This is your opportunity to be among the first set of tenants in this brand new building at Westgate One. We are offering a rare opportunity to secure the accommodation with £50 off your rental amount per calendar month\*

All bills are included within this offer and available for occupation from 1st September 2025 so you can be settled before the start of the studies!

Note: \*(subject to terms and conditions, please contact our office for further information). The images provided are CGI images which indicate the specification and finish of the build.