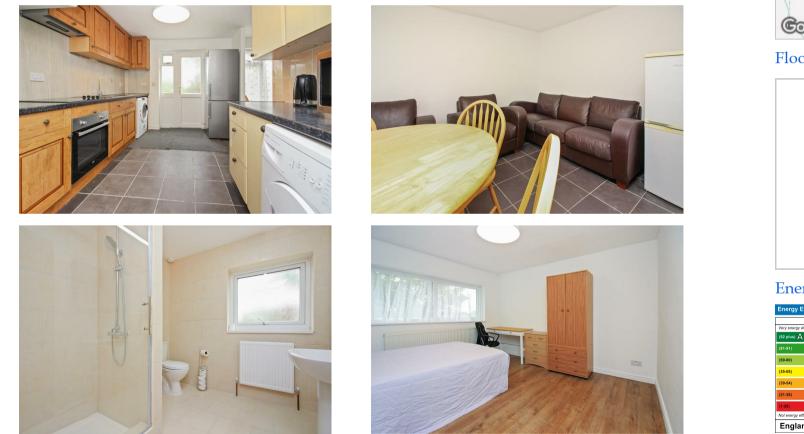

## STUDENT ACCOMDATION 25-26

- FOUR BEDROOMS
- Communal living/dining area
- Garden
- Large Kitchen
- Half Rent Jul/Aug
- Bills Package is available through a third party company. Contact us direct for a quote.