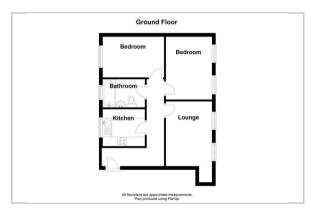

## 33 High Street, Sturry, Canterbury, CT2 0AX

Regal are pleased to bring to market this modern two bedroom property located in the heart of Sturry Village, tucked away from the main road but with easy access to the mainline railway station with highspeed links to London.

As you enter the property you will find a fully fitted kitchen with a range of modern wall and floor units in a high gloss finish. The bathroom is fully tiled with a modern white suite offering bath with Shower over and natural light via the double glazed window.

There are two double bedrooms decorated in a neutral decor along with a generous sized lounge and allocated parking.

NOTE: No pets, no smoking, 12 month tenancy.









## Area Map



## Floor Plan



## **Energy Efficiency Graph**



These particulars, whilst believed to be accurate are set out as a general outline only for guidance and do not constitute any part of an offer or contract. Intending purchasers should not rely on them as statements of representation of fact, but must satisfy themselves by inspection or otherwise as to their accuracy. No person in this firms employment has the authority to make or give any representation or warranty in respect of the property.