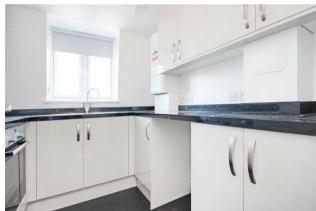

As you enter the property you will find a fully fitted kitchen with a range of modern wall and floor units in a high gloss finish. The bathroom is fully tiled with a modern white suite offering bath with Shower over and natural light via the double glazed window.