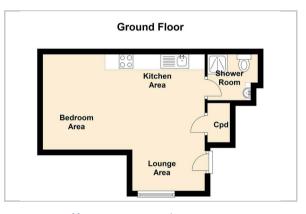

Park House Marlowe Avenue Canterbury CT1 2QN £750 PCM









## Park House, Marlowe Avenue, Canterbury, CT1 2QN

Regal Lettings are delighted to offer this modern double ground floor studio apartment, located in the City Centre which is conveniently close to all amenities, comprises open plan lounge, kitchen and bedroom area fitted wardrobes and shower room.

Note: 12 Months. Furnished. Council Tax Band B.









## Area Map



## Floor Plan



## **Energy Efficiency Graph**



These particulars, whilst believed to be accurate are set out as a general outline only for guidance and do not constitute any part of an offer or contract. Intending purchasers should not rely on them as statements of representation of fact, but must satisfy themselves by inspection or otherwise as to their accuracy. No person in this firms employment has the authority to make or give any representation or warranty in respect of the property.