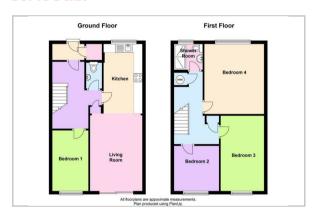

Kemsing Gardens
Canterbury Kent CT2 7RF
£1,500 PCM - Council Tax Band C



## 44 Kemsing Gardens, Canterbury, Kent, CT2 7RF

- \*\*STUDENT ACCOMODATION 25/26\*\*
- FOUR BED STUDENT HOUSE IN HALES PLACE.
- Modern lounge/kitchen/diner
- Walking distance of UKC
- SHOWER ROOM and downstairs wc
- Half rent July/Aug
- -£400 deposit per room
- Bill packages are available through a third party company. Please contact us direct for a quote.
- Students require an England based guarantor or to pay in advance. Housing hand will be accepted too.





## Area Map



## Floor Plan



## **Energy Efficiency Graph**



These particulars, whilst believed to be accurate are set out as a general outline only for guidance and do not constitute any part of an offer or contract. Intending purchasers should not rely on them as statements of representation of fact, but must satisfy themselves by inspection or otherwise as to their accuracy. No person in this firms employment has the authority to make or give any representation or warranty in respect of the property.

57 Castle Street, Canterbury, Kent, CT1 2PY Tel: 01227 767200 Email: lettingssales@regal-estates.co.uk