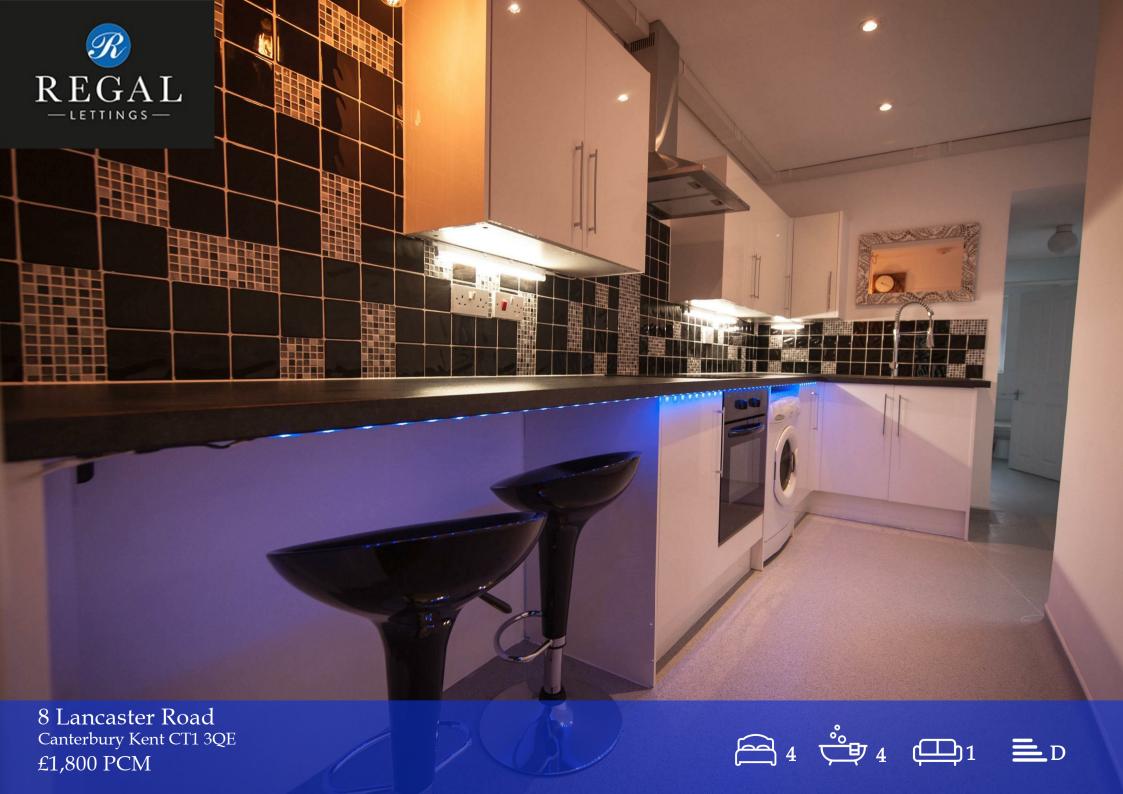

## 8 Lancaster Road, Canterbury, Kent, CT1 3QE

#### STUDENT PROPERTY AVAILABLE 2025/2026

- FOUR DOUBLE BEDROOMS
- TWO BATHROOMS TWO EN-SUITES
- Suitable for Christ Church or UKC
- Lounge Kitchen/Breakfast Room
- Located in the city centre
- -£500 deposit per room
- Students require an England based guarantor or to pay in advance. Housing hand will be accepted too.