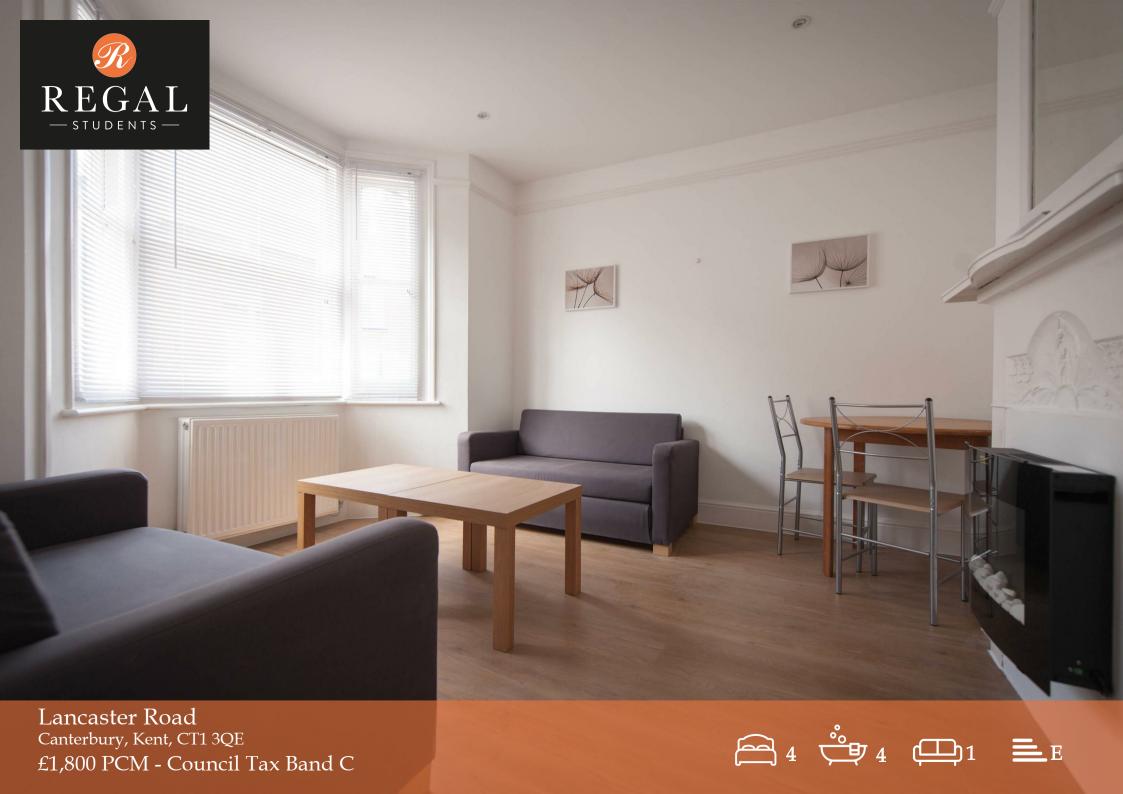

## 3 Lancaster Road, Canterbury, Kent, CT1 3QE

#### STUDENT PROPERTY 2025-26

- HALF RENT JULY/ HALF RENT AUGUST
- FOUR BEDROOM STUDENT HOUSE
- FOUR BATHROOMS/SHOWER ROOM
- Suitable for Christ Church or UKC
- Lounge/Diner Kitchen/Breakfast Room
- Located in the city centre
- -£500 deposit per room
- Students require an England based guarantor or to pay in advance. Housing hand will be accepted too.