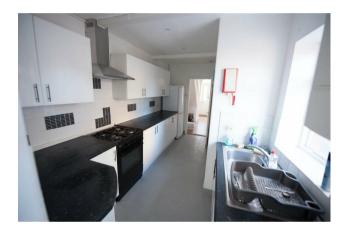

#### STUDENT PROPERTY 2025-26

- HALF RENT JULY/ HALF RENT AUGUST
- FOUR BEDROOM STUDENT HOUSE
- FOUR BATHROOMS/SHOWER ROOM
- Suitable for Christ Church or UKC
- Lounge/Diner Kitchen/Breakfast Room
- Located in the city centre
- -£500 deposit per room
- Students require an England based guarantor or to pay in advance. Housing hand will be accepted too.