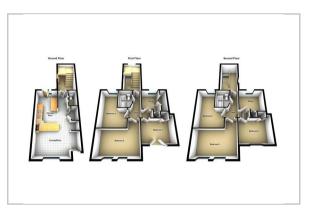

## 43 Wincheap, Canterbury, Kent, CT1 3RX

#### STUDENT ACCOMODATION IN 2025- 2026

- LUXURY SIX DOUBLE BEDROOM STUDENT HOUSE
- OPEN PLAN LOUNGE/KITCHEN/DINER
- TWO BATHROOMS PLUS DOWNSTAIRS WC
- TWO ADDITIONAL STUDY AREAS
- MINUTES FROM CCU LIBRARY, CITY CENTRE AND BUS STOP TO UKC
- Managed by Regal Lettings
- Full Rent over summer
- Bill packages are available through a third party company. Please contact us direct for a quote.
- Broadband is included within the tenancy agreement which is hardwired into the property, tenants are not permitted to install any other form of internet service.
- Students require an England based guarantor or to pay in advance. Housing hand will be accepted too.









## Area Map



### Floor Plan



# Energy Efficiency Graph



These particulars, whilst believed to be accurate are set out as a general outline only for guidance and do not constitute any part of an offer or contract. Intending purchasers should not rely on them as statements of representation of fact, but must satisfy themselves by inspection or otherwise as to their accuracy. No person in this firms employment has the authority to make or give any representation or warranty in respect of the property.

57 Castle Street, Canterbury, Kent, CT1 2PY Tel: 01227 767200 Email: lettingssales@regal-estates.co.uk