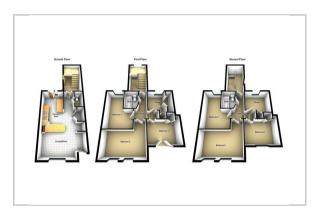

## 43 Wincheap, Canterbury, Kent, CT1 3RX

#### STUDENT ACCOMODATION IN 2025- 2026

- LUXURY SIX DOUBLE BEDROOM STUDENT HOUSE
- OPEN PLAN LOUNGE/KITCHEN/DINER
- TWO BATHROOMS PLUS DOWNSTAIRS WC
- TWO ADDITIONAL STUDY AREAS
- MINUTES FROM CCU LIBRARY, CITY CENTRE AND BUS STOP TO UKC
- Managed by Regal Lettings
- Full Rent over summer
- Bill packages are available through a third party company. Please contact us direct for a quote.
- Broadband is included within the tenancy agreement which is hardwired into the property, tenants are not permitted to install any other form of internet service.
- Students require an England based guarantor or to pay in advance. Housing hand will be accepted too.









### Area Map



#### Floor Plan



# **Energy Efficiency Graph**



These particulars, whilst believed to be accurate are set out as a general outline only for guidance and do not constitute any part of an offer or contract. Intending purchasers should not rely on them as statements of representation of fact, but must satisfy themselves by inspection or otherwise as to their accuracy. No person in this firms employment has the authority to make or give any representation or warranty in respect of the property.