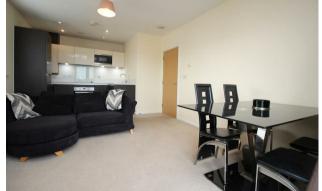

Take a look at this high quality one bedroom, second floor apartment located on the ever popular St Mary's Island.

The apartment is bright and airy and in very good condition, offering spacious open plan living with fantastic views of the river from both the living area and the bedroom. The modern well appointed kitchen has built in dishwasher, microwave, oven, hob, fridge and freezer.