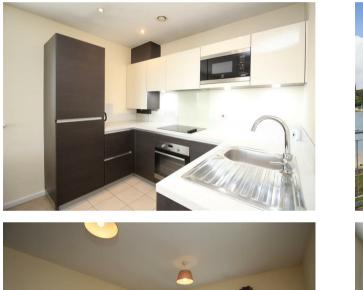

Take a look at this high quality one bedroom, second floor apartment located on the ever popular St Mary's Island.

The apartment is bright and airy and in very good condition, offering spacious open plan living with fantastic views of the river from both the living area and the bedroom. The modern well appointed kitchen has built in dishwasher, microwave, oven, hob, fridge and freezer.

In the hallway there is a large cupboard which is ideal for storage and also has plumbing for a washing machine.