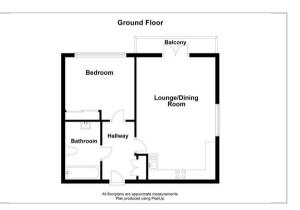

Marys Island has to offer.

Take a look at this high quality one bedroom, second floor apartment located on the ever popular St Mary's Island.

The apartment is bright and airy and in very good condition, offering spacious open plan living with fantastic views of the river from both the living area and the bedroom. The modern well appointed kitchen has built in dishwasher, microwave, oven, hob, fridge and freezer.

The double doors which bath the living area with light lead onto the balcony where you can truly appreciate the outdoors and the stunning views.

The bedroom includes fitted wardrobes and the large bathroom includes a bath with shower over.

In the hallway there is a large cupboard which is ideal for storage and also has plumbing for a washing machine.









#### Floor Plan



## Energy Efficiency Graph



These particulars, whilst believed to be accurate are set out as a general outline only for guidance and do not constitute any part of an offer or contract. Intending purchasers should not rely on them as statements of representation of fact, but must satisfy themselves by inspection or otherwise as to their accuracy. No person in this firms employment has the authority to make or give any representation or warranty in respect of the property.

57 Castle Street, Canterbury, Kent, CT1 2PY Tel: 01227 767200 Email: lettingssales@regal-estates.co.uk