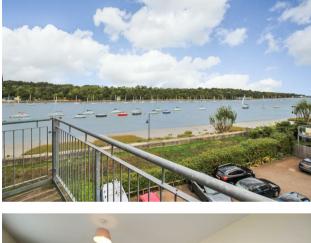

### Area Map

Modern spacious well appointed one bedroom second floor apartment with stunning views of the river. Benefitting from private balcony, parking and close to the amenities that St Marys Island has to offer.

The double doors which bath the living area with light lead onto the balcony where you can truly appreciate the outdoors and the stunning views.

The bedroom includes fitted wardrobes and the large bathroom includes a bath with shower over.