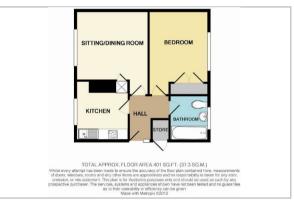

## 5 Forge House, The Street, Ickham, CT3 1QW

This purpose built ground floor flat is located in the beautiful village of Ickham, on the outskirts of Canterbury. The accommodation offers a double bedroom, lounge/diner, modern kitchen and bathroom. Other benefits include UPVC double glazed windows, gas fired central heating. To the outside there is secure parking.

NOTE No pets. Council Tax Band A.









## Area Map



## Floor Plan



## **Energy Efficiency Graph**



These particulars, whilst believed to be accurate are set out as a general outline only for guidance and do not constitute any part of an offer or contract. Intending purchasers should not rely on them as statements of representation of fact, but must satisfy themselves by inspection or otherwise as to their accuracy. No person in this firms employment has the authority to make or give any representation or warranty in respect of the property.