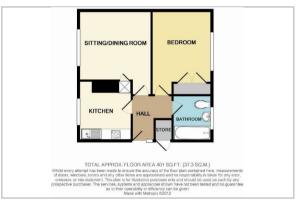

Forge House The Street Ickham CT3 1QW £875 PCM - Council Tax Band A









## 5 Forge House, The Street, Ickham, CT3 1QW

This purpose built ground floor flat is located in the beautiful village of Ickham, on the outskirts of Canterbury. The accommodation offers a double bedroom, lounge/diner, modern kitchen and bathroom. Other benefits include UPVC double glazed windows, gas fired central heating. To the outside there is secure parking.

NOTE No pets. Council Tax Band A.







## Area Map



## Floor Plan



## **Energy Efficiency Graph**



These particulars, whilst believed to be accurate are set out as a general outline only for guidance and do not constitute any part of an offer or contract. Intending purchasers should not rely on them as statements of representation of fact, but must satisfy themselves by inspection or otherwise as to their accuracy. No person in this firms employment has the authority to make or give any representation or warranty in respect of the property.