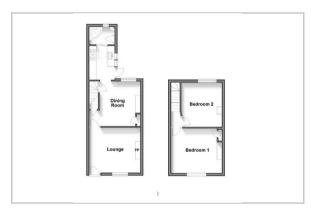

## 19 Ivy Lane, Canterbury, CT1 1TU

Welcome to Ivy Lane, Canterbury - a charming location that could be the perfect setting for your new home! This delightful end terrace house boasts two reception rooms and downstairs shower room, offering ample space for entertaining guests or simply relaxing with your loved ones. With two bedrooms, you'll have plenty of room to unwind and recharge after a long day.

Note: Unfurnished. 12 Months. Council Tax Band B.









## Area Map



## Floor Plan



## **Energy Efficiency Graph**



These particulars, whilst believed to be accurate are set out as a general outline only for guidance and do not constitute any part of an offer or contract. Intending purchasers should not rely on them as statements of representation of fact, but must satisfy themselves by inspection or otherwise as to their accuracy. No person in this firms employment has the authority to make or give any representation or warranty in respect of the property.