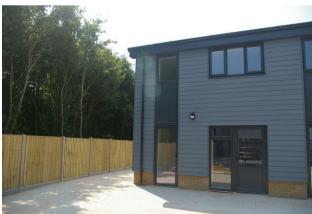

## Unit S Stone Way, Lakesview Business Park, Hersden, CT3 4GP

This development of offices are situated on the popular Lakesview Business Park just off the A28. There are a good mix of local and national operators. The site provides good access to Canterbury and the A299 Thanet Way linking Ramsgate Port and the M2/A2 road network

The offices have individual double glazed entrance doors and windows throughout. Each unit is set over a ground and first floor layout with WC and kitchenette to the ground floor. The total floor area to each floor is  $10m \times 4.5m$  (minus the stairs to upper floor). Block paved parking forecourt to front.