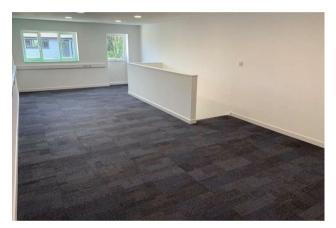

The offices have individual double glazed entrance doors and windows throughout. Each unit is set over a ground and first floor layout with WC and kitchenette to the ground floor. The total floor area to each floor is  $10m \times 4.5m$  (minus the stairs to upper floor). Block paved parking forecourt to front.