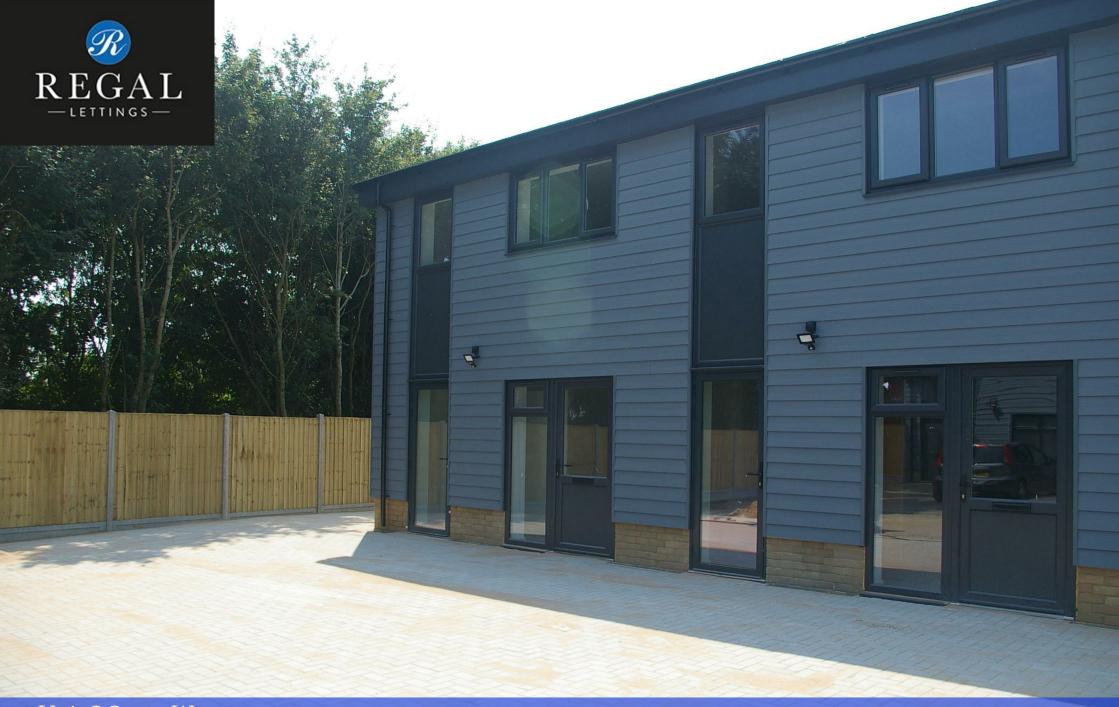

## Unit S Stone Way, Lakesview Business Park, Hersden, CT3 4GP

This development of offices are situated on the popular Lakesview Business Park just off the A28. There are a good mix of local and national operators. The site provides good access to Canterbury and the A299 Thanet Way linking Ramsgate Port and the M2/A2 road network

The offices have individual double glazed entrance doors and windows throughout. Each unit is set over a ground and first floor layout with WC and kitchenette to the ground floor. The total floor area to each floor is  $10m \times 4.5m$  (minus the stairs to upper floor). Block paved parking forecourt to front.