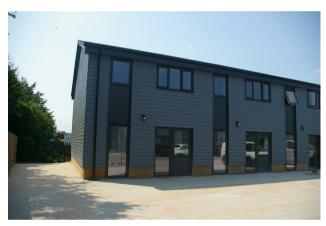

## Unit S Stone Way, Lakesview Business Park, Hersden, CT3 4GP

This development of offices are situated on the popular Lakesview Business Park just off the A28. There are a good mix of local and national operators. The site provides good access to Canterbury and the A299 Thanet Way linking Ramsgate Port and the M2/A2 road network

The offices have individual double glazed entrance doors and windows throughout. Each unit is set over a ground and first floor layout with WC and kitchenette to the ground floor. The total floor area to each floor is  $10m \times 4.5m$  (minus the stairs to upper floor). Block paved parking forecourt to front.