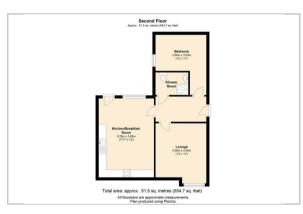

21 Market Street Sandwich Kent CT13 9DA £975 PCM









## 21 Market Street, Sandwich, Kent, CT13 9DA

A stunning one bedroom apartment set in the heart of Sandwich. This apartment, finished to a high standard, comprises of a lounge, kitchen-diner with integrated appliances and rear access, one double bedroom and a shower room.

NOTE: 6 Months Let. Council Tax Band B.









## Area Map



## Floor Plan



## **Energy Efficiency Graph**



These particulars, whilst believed to be accurate are set out as a general outline only for guidance and do not constitute any part of an offer or contract. Intending purchasers should not rely on them as statements of representation of fact, but must satisfy themselves by inspection or otherwise as to their accuracy. No person in this firms employment has the authority to make or give any representation or warranty in respect of the property.