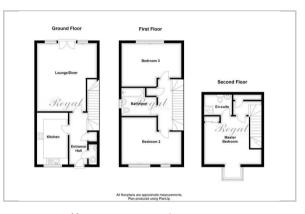

## Floor Plan

## 7 The Drive, Old Dover Road, Canterbury, CT1 3NY

This three bedroom semi detached townhouse is located in the exclusive development of `The Willows`, which is in the grounds of the Kent County Cricket Club. Styled in the `The Jardine Special` layout, this former showhouse offers to the ground floor a cloakroom, large lounge/diner with wooden flooring and a good sized kitchen with integrated appliances. To the first filoor, there are two double bedrooms serviced by a family bathroom and the main bedroom with en-suite shower room located in the top floor. Allocated parking for one car. Garden to rear.