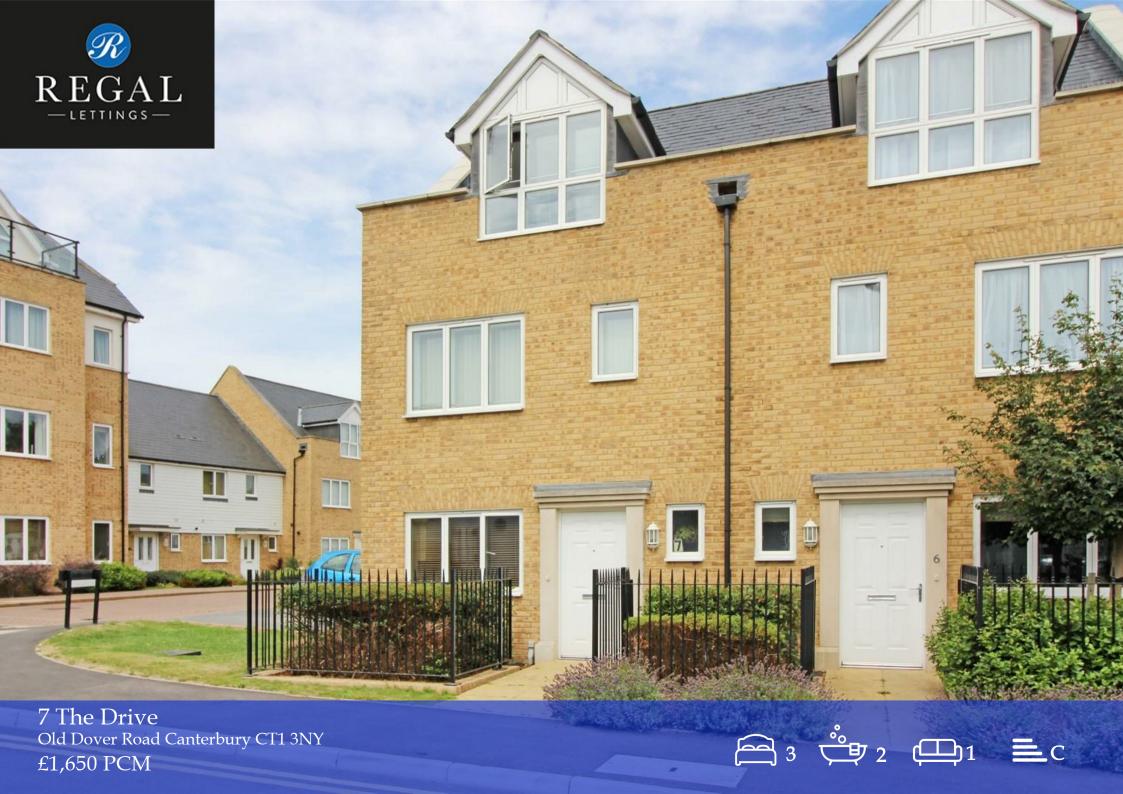

## 7 The Drive, Old Dover Road, Canterbury, CT1 3NY

This three bedroom semi detached townhouse is located in the exclusive development of `The Willows`, which is in the grounds of the Kent County Cricket Club. Styled in the `The Jardine Special` layout, this former showhouse offers to the ground floor a cloakroom, large lounge/diner with wooden flooring and a good sized kitchen with integrated appliances. To the first filoor, there are two double bedrooms serviced by a family bathroom and the main bedroom with en-suite shower room located in the top floor. Allocated parking for one car. Garden to rear.

Note: Council Tax Band E. 12 Months.