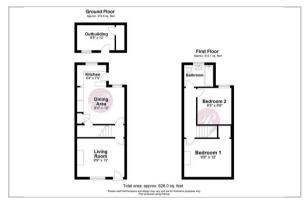

ll be greeted by a warm and welcoming living space, perfect for relaxing or entertaining guests. The two reception rooms provide versatility, allowing you to create a separate dining area or a home office according to your needs.

The two bedrooms offer comfortable retreats at the end of the day, with ample space for rest and relaxation. The bathroom is well-appointed with shower over bath.

Located in the heart of Sandwich, this property offers not just a place to live, but a lifestyle. Enjoy the picturesque surroundings, quaint streets, and friendly community that make Cottage Row a desirable place to call home.

Note: 12 Months initial contract. Can be furnished/unfurnished, however the available date will be subject to change. Council Tax Band B.









## Area Map



## Floor Plan



## **Energy Efficiency Graph**



These particulars, whilst believed to be accurate are set out as a general outline only for guidance and do not constitute any part of an offer or contract. Intending purchasers should not rely on them as statements of representation of fact, but must satisfy themselves by inspection or otherwise as to their accuracy. No person in this firms employment has the authority to make or give any representation or warranty in respect of the property.