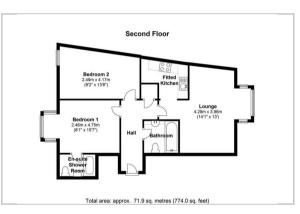

## 11 Creine Mill Lane North, The Old Tannery, Canterbury, CT1 2FP

This two double bedroom apartment is located in the heart of the Old Tannery development which features a well proportioned living and dining area with a modern kitchen adjoining. Two double bedrooms one with an en-suite, the other with its own separate bathroom.

No allocated parking but council permit parking area nearby.

Notes: Council Tax Band D. The sofa shown in the photos will be replaced for a new tenancy.









## Area Map



## Floor Plan



## **Energy Efficiency Graph**



These particulars, whilst believed to be accurate are set out as a general outline only for guidance and do not constitute any part of an offer or contract. Intending purchasers should not rely on them as statements of representation of fact, but must satisfy themselves by inspection or otherwise as to their accuracy. No person in this firms employment has the authority to make or give any representation or warranty in respect of the property.