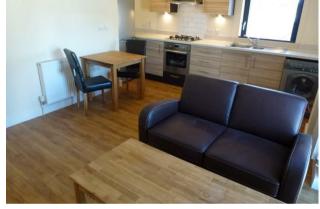

## Jubilee Court, Wincheap, Canterbury, CT1 3FJ

A contemporary unfurnished top floor apartment with open plan living space located just a few hundred yards from the City Walls. An open plan lounge/dining room with a juliet balcony window overlooking Wincheap High Street. The kitchen area contains a range of high gloss fitted units including stainless steel sink unit, base and wall cupboards, split level cooker and hob unit, extractor fan, washing machine/dryer and fridge/freezer. A fully tiled luxury shower room offers chrome centrally heated towel rail, wash hand basin and low dual flush WC. Carpeted double bedroom.