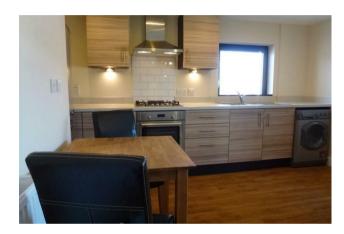

## Jubilee Court, Wincheap, Canterbury, CT1 3FJ

A contemporary unfurnished top floor apartment with open plan living space located just a few hundred yards from the City Walls. An open plan lounge/dining room with a juliet balcony window overlooking Wincheap High Street. The kitchen area contains a range of high gloss fitted units including stainless steel sink unit, base and wall cupboards, split level cooker and hob unit, extractor fan, washing machine/dryer and fridge/freezer. A fully tiled luxury shower room offers chrome centrally heated towel rail, wash hand basin and low dual flush WC. Carpeted double bedroom.