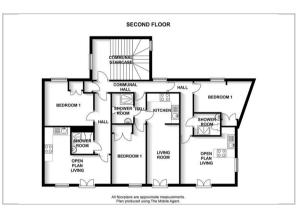

## Jubilee Court, Wincheap, Canterbury, CT1 3FJ

A contemporary unfurnished top floor apartment with open plan living space located just a few hundred yards from the City Walls. An open plan lounge/dining room with a juliet balcony window overlooking Wincheap High Street. The kitchen area contains a range of high gloss fitted units including stainless steel sink unit, base and wall cupboards, split level cooker and hob unit, extractor fan, washing machine/dryer and fridge/freezer. A fully tiled luxury shower room offers chrome centrally heated towel rail, wash hand basin and low dual flush WC. Carpeted double bedroom.

NOTE: 12 Months. Unfurnished. Council Tax Band B. Parking available at an additional £50 per calendar month.









## Area Map



Floor Plan



## **Energy Efficiency Graph**



These particulars, whilst believed to be accurate are set out as a general outline only for guidance and do not constitute any part of an offer or contract. Intending purchasers should not rely on them as statements of representation of fact, but must satisfy themselves by inspection or otherwise as to their accuracy. No person in this firms employment has the authority to make or give any representation or warranty in respect of the property.