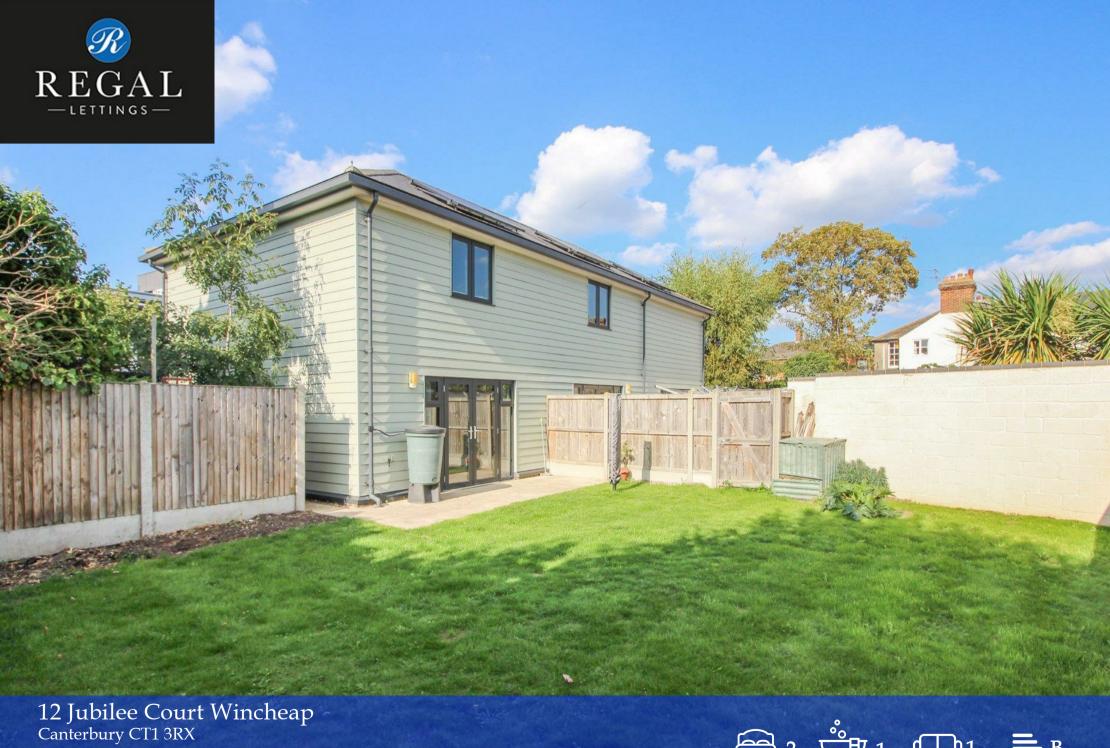

## 12 Jubilee Court Wincheap, Canterbury, CT1 3RX

This contemporary two bedroom house is set in the gated, exclusive mews development of Jubilee Court. The property comprises of a downstairs cloakroom, open plan lounge/dining room, a bespoke luxury fitted kitchen with washing machine, fridge/freezer and dishwasher, two bedrooms (one with a glass juliet baclony) and a modern bathroom. To the rear there is a very spacious fenced private garden.