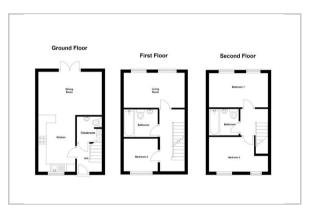

## Floor Plan

## 2 Bluebell Terrace Randolph Road, Dover, CT17 0FT

The property available is a three bedroom townhouse comprising of a cloakroom, kitchen/breakfast room with integrated appliances and French doors onto a garden, on the ground floor. To the first there is a lounge, bedroom and bathroom. To the upper floor there is two further bedrooms and another bathroom. The property will be offered with one allocated parking space.