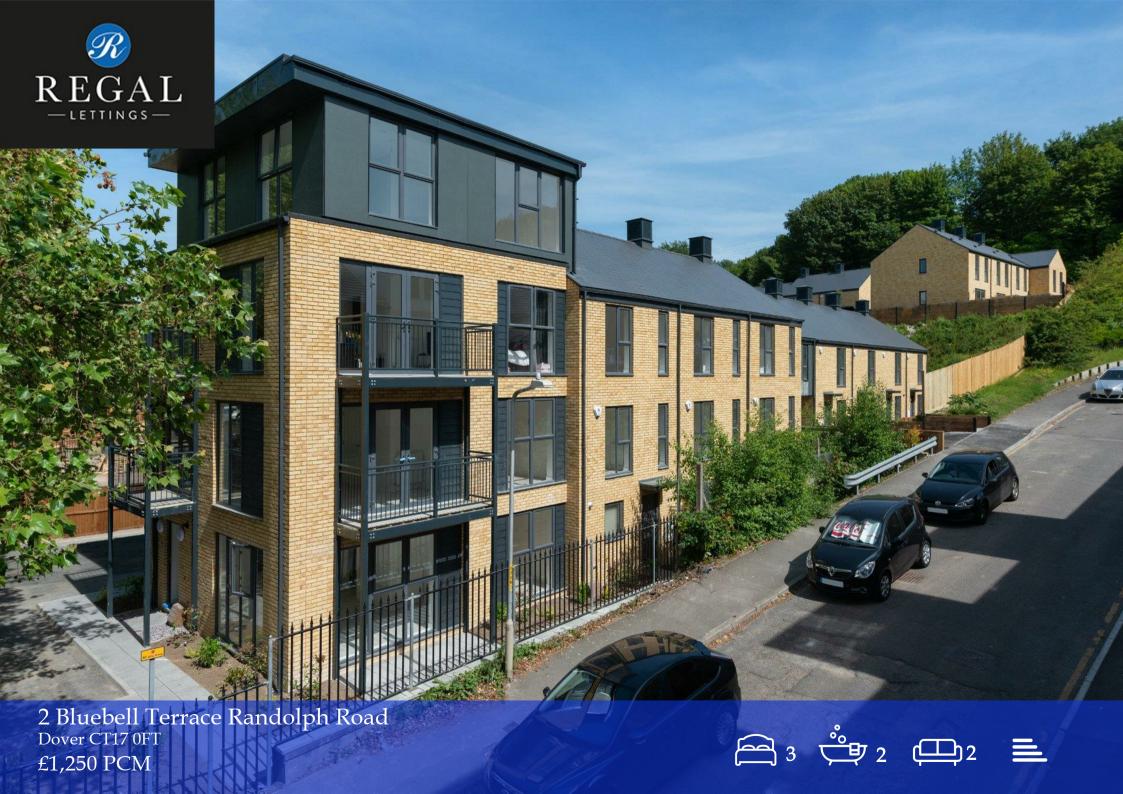

## 2 Bluebell Terrace Randolph Road, Dover, CT17 0FT

The property available is a three bedroom townhouse comprising of a cloakroom, kitchen/breakfast room with integrated appliances and French doors onto a garden, on the ground floor. To the first there is a lounge, bedroom and bathroom. To the upper floor there is two further bedrooms and another bathroom. The property will be offered with one allocated parking space.

Please note some of the photos shown are of a similar property in the same development.

Note: Unfurnished. 12 Months. Council Tax Band C.