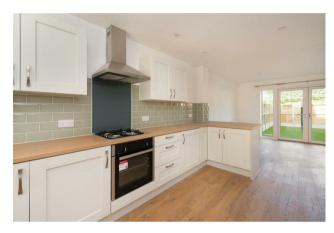

## 2 Bluebell Terrace Randolph Road, Dover, CT17 0FT

The property available is a three bedroom townhouse comprising of a cloakroom, kitchen/breakfast room with integrated appliances and French doors onto a garden, on the ground floor. To the first there is a lounge, bedroom and bathroom. To the upper floor there is two further bedrooms and another bathroom. The property will be offered with one allocated parking space.

Please note some of the photos shown are of a similar property in the same development.

Note: Unfurnished. 12 Months. Council Tax Band C.