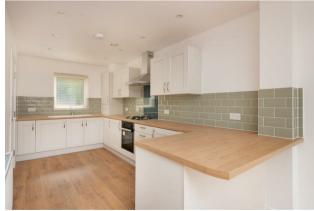

## 2 Bluebell Terrace Randolph Road, Dover, CT17 0FT

The property available is a three bedroom townhouse comprising of a cloakroom, kitchen/breakfast room with integrated appliances and French doors onto a garden, on the ground floor. To the first there is a lounge, bedroom and bathroom. To the upper floor there is two further bedrooms and another bathroom. The property will be offered with one allocated parking space.

Please note some of the photos shown are of a similar property in the same development.

Note: Unfurnished. 12 Months. Council Tax Band C.