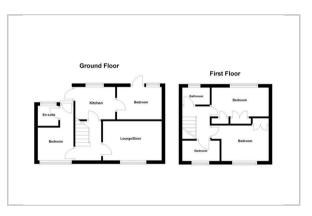

## 19 Durham Close, Canterbury, Kent, CT1 3QL

Welcome to Durham Close, Wincheap - a charming end terrace house with four bedrooms and 2 bathrooms. This property boasts a spacious reception room and seperate dining room, perfect for entertaining guests or relaxing with family. With parking available for one vehicle, convenience is at your doorstep.

This property offers ample space and versatility for a growing family or those who love to host. The two bathrooms provide added convenience, ensuring there's no need to queue during busy mornings.

Imagine the possibilities this property holds - from cosy family gatherings in the reception room to peaceful nights in the well-appointed bedrooms.

Note: 12 Months. Council Tax Band C.









## Area Map



## Floor Plan



## Energy Efficiency Graph



These particulars, whilst believed to be accurate are set out as a general outline only for guidance and do not constitute any part of an offer or contract. Intending purchasers should not rely on them as statements of representation of fact, but must satisfy themselves by inspection or otherwise as to their accuracy. No person in this firms employment has the authority to make or give any representation or warranty in respect of the property.